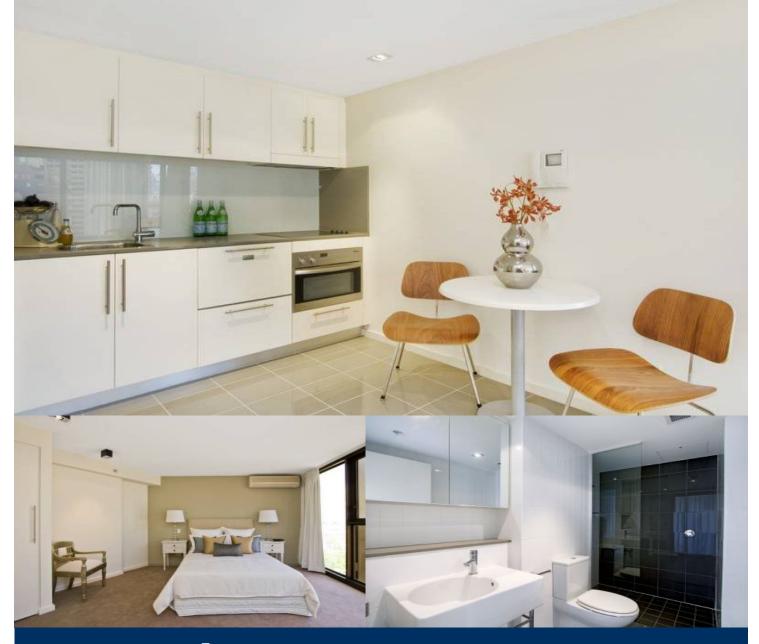

morton.

SURRY HILLS 1008/20 Pelican Street

Positioned on the cusp of the buzzing Surry Hills-Darlinghurst café scene and in close proximity to the CBD, this light filled one bedder is ideal for anyone looking to enter the market within a vibrant inner city precinct. Showcasing clean lines, slick contemporary finishes and first class appointments, it's in the iconic 'Monument' building with shops, cafes and transport at the door.

- Enjoy a carefree lifestyle of effortlessly cool sophistication
- Open plan living wrapped in glass and awash with natural light
- Balcony ideal for intimate meals and entertaining, district views
- Bright white bedroom with view and built-ins, air conditioning
- Open plan CaesarStone kitchen with Miele stainless steel appliances
- Freshly schemed and fully tiled designer bathroom, internal laundry
- Resort style landscaped gardens, pool, gym, concierge, AV security