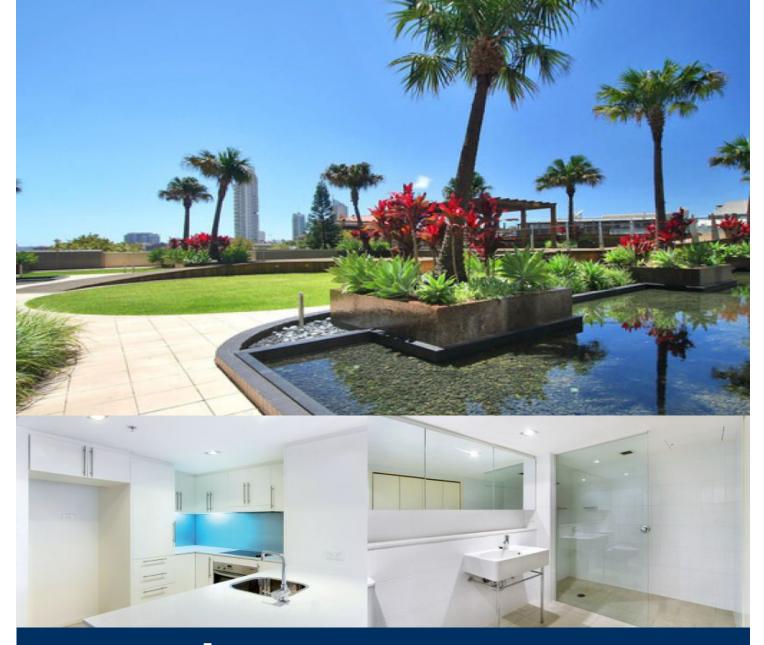

## morton.

Located in the prestigious architecturally designed Monument building, just moments to Oxford Street's cafes, shops and night spots, this contemporary one bedroom plus study is the ultimate inner city pad. With full security including video intercom; a concierge; gym; and pool surrounded by landscaped gardens, this property has everything a young executive single or couple could want.

- Sunny balcony connected to lounge and bedroom with city views

- Light & bright lounge/dining with floor to ceiling windows
- Large bed with built-ins, separate study with data cabling
- CaesarStone kitchen with Miele appliances and lots of cupboards

- Air-conditioning, European laundry with dryer, plush carpeting