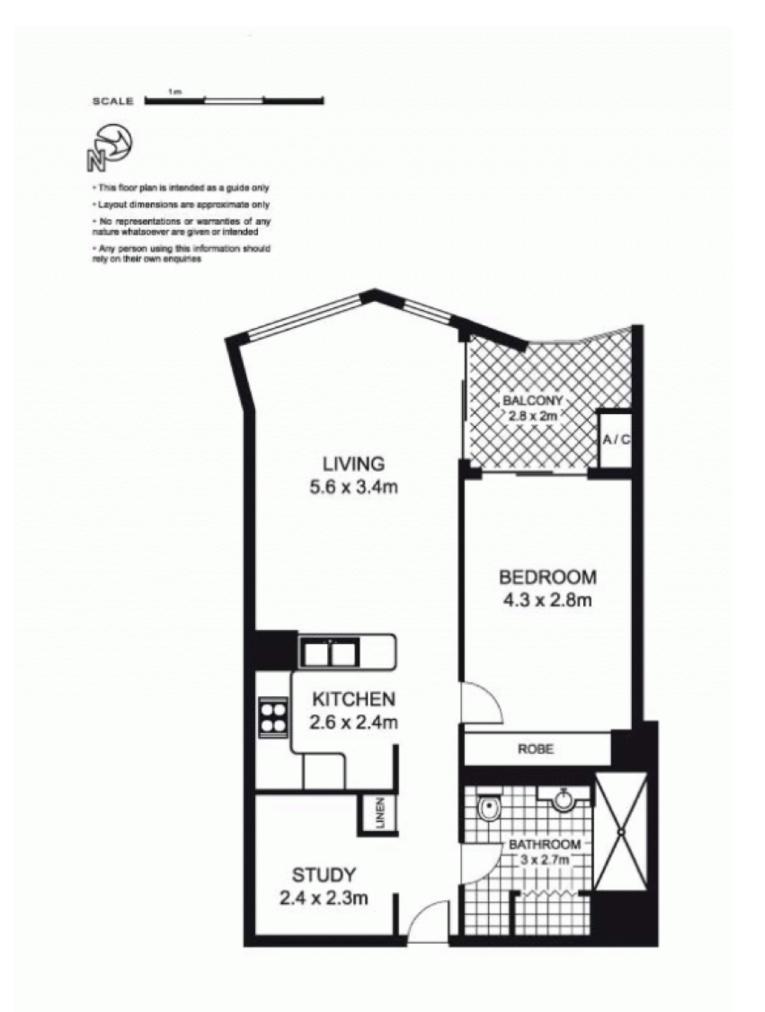

- Sunny balcony connected to lounge and bedroom with city views

- Light & bright lounge/dining with floor to ceiling windows
- Large bed with built-ins, separate study with data cabling
- CaesarStone kitchen with Miele appliances and lots of cupboards

- Air-conditioning, European laundry with dryer, plush carpeting