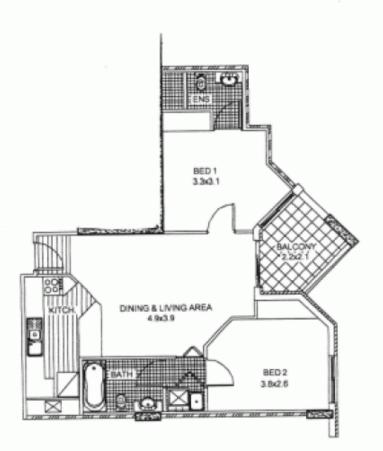

## **Morton RE**

info@morton.com.au

This plan sells very fast so dont delay your inspection this weekend. Each bedroom has its own private wing with ensuite and the apartment has a quiet aspect even though the building is centrally located for quick access to the CBD, Darling Harbour and the conveniences of city living. With 33 security visitor car spaces for friends and family in addition to your own security parking, make the time to discover why these apartments sell so quickly!

- Granite benches & stainless steel Smeg appliances to kitchen
- Two bedrooms, both with built-ins, carpet and natural light
- Two modern bathrooms, one with bath-tub
- Internal laundry with dryer
- Balcony off the lounge room with a peaceful aspect