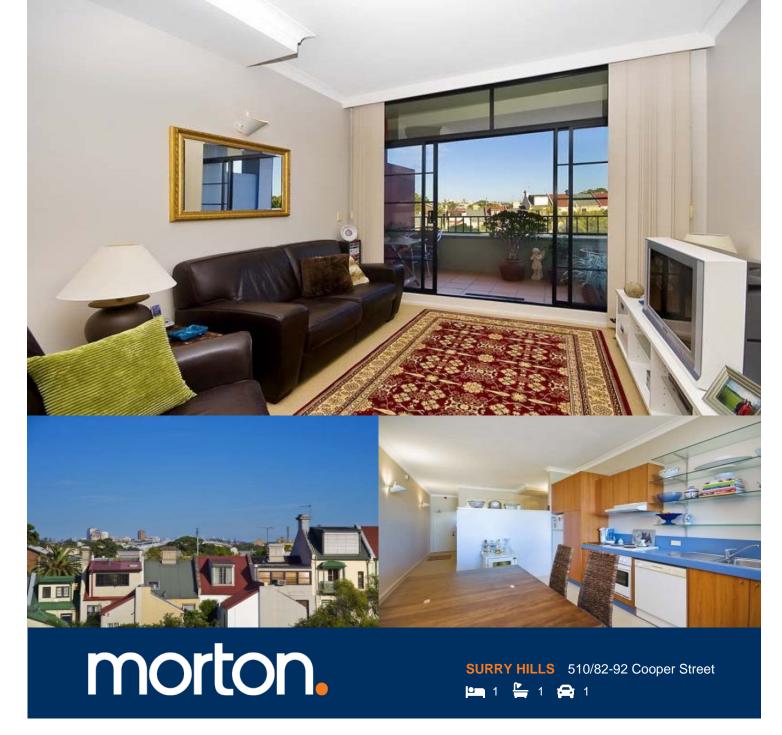

- 52sqm Studio/One Bed apartment with Parking!
- Superb Surry Hills location
- Roof top pool & tennis court
- Bathroom w/ internal laundry
- Currently renting for \$395pw
- Vacant posession or secure tenancy available.

Positioned on the level 5 in the popular Lacey on Cooper building, this light & bright studio apartment features a valuable parking space plus high ceilings, district views, fantastic communal facilities and strong rental return. A very desirable location in the heart of Surry Hills, surrounded by parks, cafes, fashion designers, architects and media groups and a short walk to Central Station and other transport options. A popular choice for inner-city commuters and astute investors. This executive apartment & c/s are currently tenanted at \$395pw. Positioned in a security building with stunning roof top pool featuring city skyline views, tennis court and gymnasium, this 52sqm residence is sure to impress. An outstanding opportunity at very attractive price.