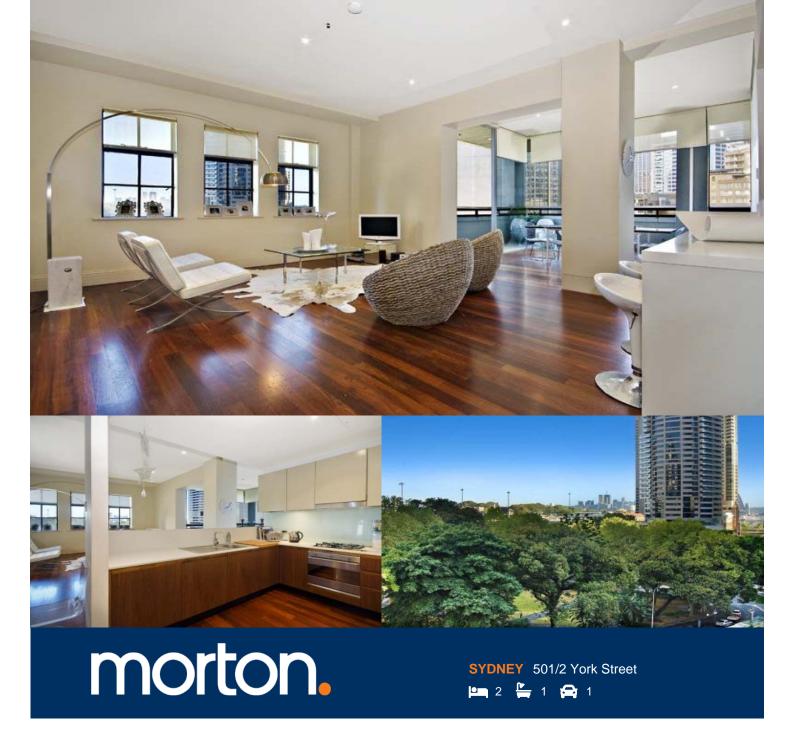

123sqm two bed apartment Unique floor plan with covered balcony Prime north/east aspect High ceilings, glass bi-folds, wooden floors

Occupying the prime north/east corner of the highest heritage level in Portico, this truly unique

apartment features original sandstone exterior walls & period windows that formed part of

the historic Scots Church. With views over Lang Park, this sumptuous residence has a fantastic

outdoor area accessible via floor-to-ceiling glass bi-fold doors.

A most desirable location in the

heart of northern CBD, moments to Martin Place, Circular Quay, Wynyard and an abundance of

cafes, restaurants, nightlife & transport options. Portico is a popular choice for city residents and

astute investors and this light & bright apartment is currently tenanted at \$850pw. Positioned in

a security building with concierge, car space entitlement and