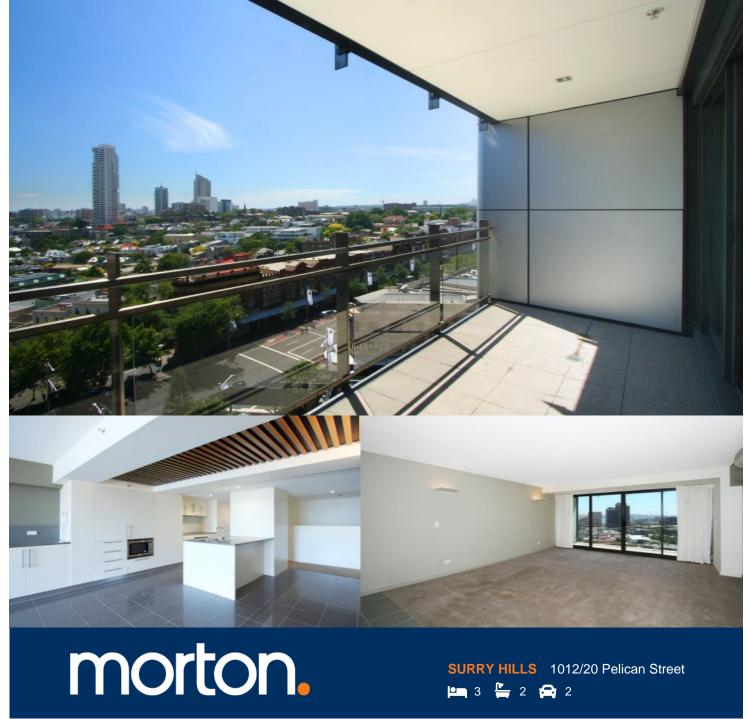

An awe-inspiring fusion of glass, light and views, this split-level apartment in the 'Monument' is the epitome of contemporary cosmopolitan living. A stunning refurbishment of an historic building, it offers an effortlessly sophisticated lifestyle.

Embraced in floor-to-ceiling windows yet wonderfully private, it boasts a supremely convenient and vibrant location minutes from the CBD, with shops and cafes on the doorstep.

- Luxurious open plan living framing world class views
- Great sized entertainer's balcony
- Sumptuous master bedroom with ensuite & BIRs
- Gourmet kitchen with Miele appliances & CaesarStone benches
- Bright white designer bathrooms
- Internal laundry & extensive storage
- Resort-like gardens, pool & gym,
- Concierge, air conditioning & parking