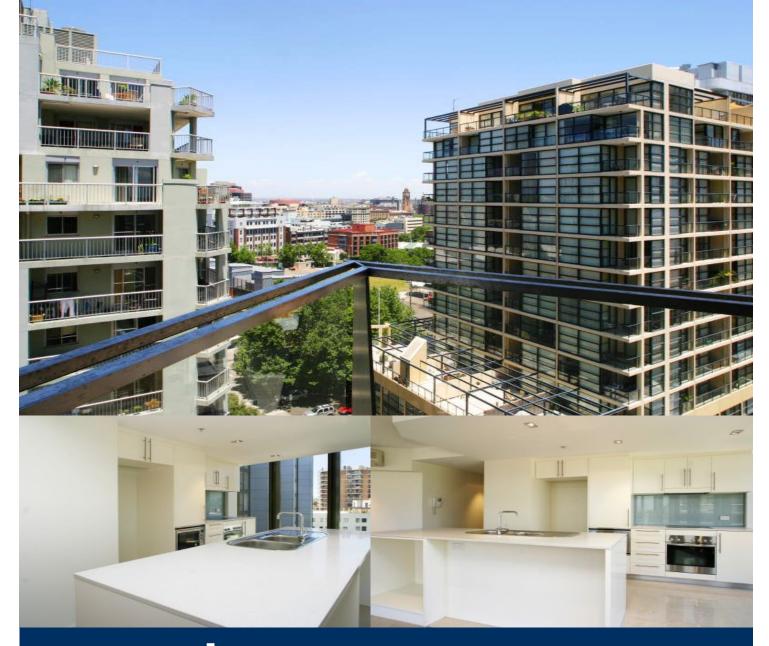

## morton.

Radiant natural light, bountiful space and floor-to-ceiling glass are the hallmarks of this sophisticated designer apartment in the sought after 'Monument'. Setting the benchmark for effortless contemporary living, this iconic building stands proud among an eclectic mix of shops, bars, cafes and restaurants on the eastern city fringe just minutes from the CBD.

- Free-flowing layout defined by clean lines and luxurious appointments

- Expansive glass-embraced living flooded with glorious morning light

- Terrace with views ideal for relaxed dining and casual entertaining

- Open plan Miele-equipped kitchen with CaesarStone island bench

- Double bedrooms with built-ins, master with ensuite and walk-in robe

- Fully tiled designer bathrooms, integrated laundry, AV security

SURRY HILLS 809/20 Pelican Street 🖿 2 🖕 2 😭 1