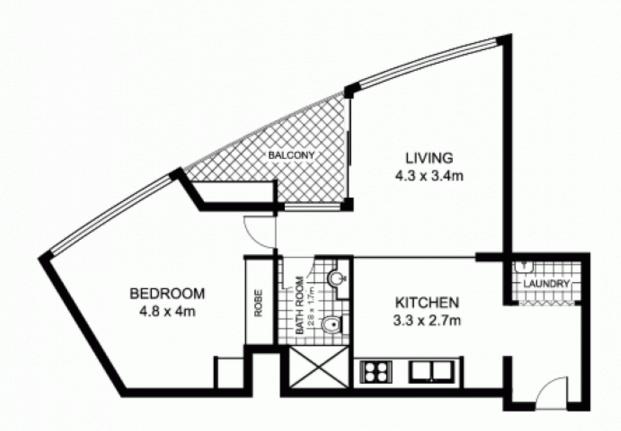

## 808/20 Pelican St, DARLINGHURST

\* note all measurements are approximate only. Plan is provided only as an indication of layout.