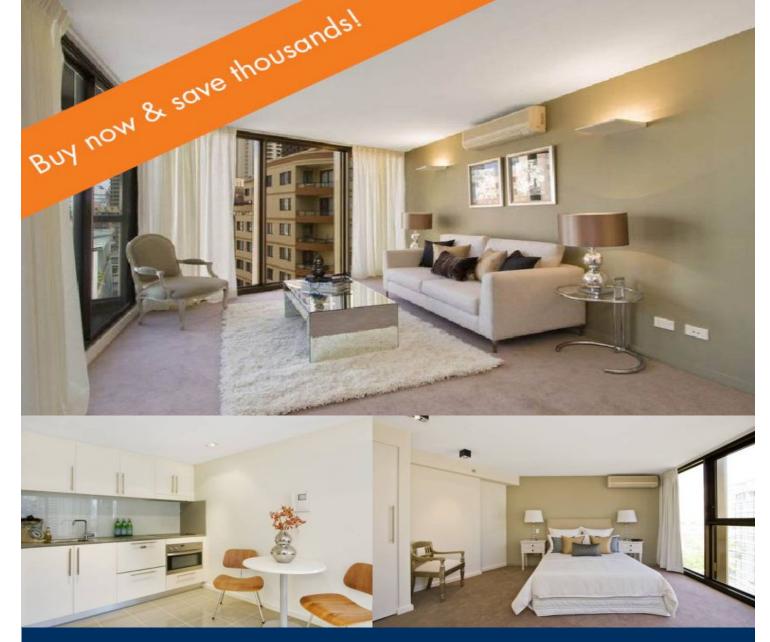

## **Ettiene West**

0410 593 749

ettiene@morton.com.au

Positioned on the cusp of the buzzing Surry Hills-Darlinghurst cafe scene and in close proximity to the CBD, this light filled one bedder is ideal for anyone looking to enter the market within a vibrant inner city precinct. Showcasing clean lines, slick contemporary finishes and first class appointments, it's in the iconic "Monument" building with shops, cafes and transport at the door.

- Enjoy a carefree lifestyle of effortlessly cool sophistication
- Open plan living wrapped in glass and awash with natural light
- Balcony ideal for intimate meals and entertaining, district views
- Bright white bedroom with view and built-ins, air conditioning
- Open plan CaesarStone kitchen with Miele stainless steel appliances
- Freshly schemed and fully tiled designer bathroom, internal laundry
- Resort style landscaped gardens, pool, gym, concierge, AV security