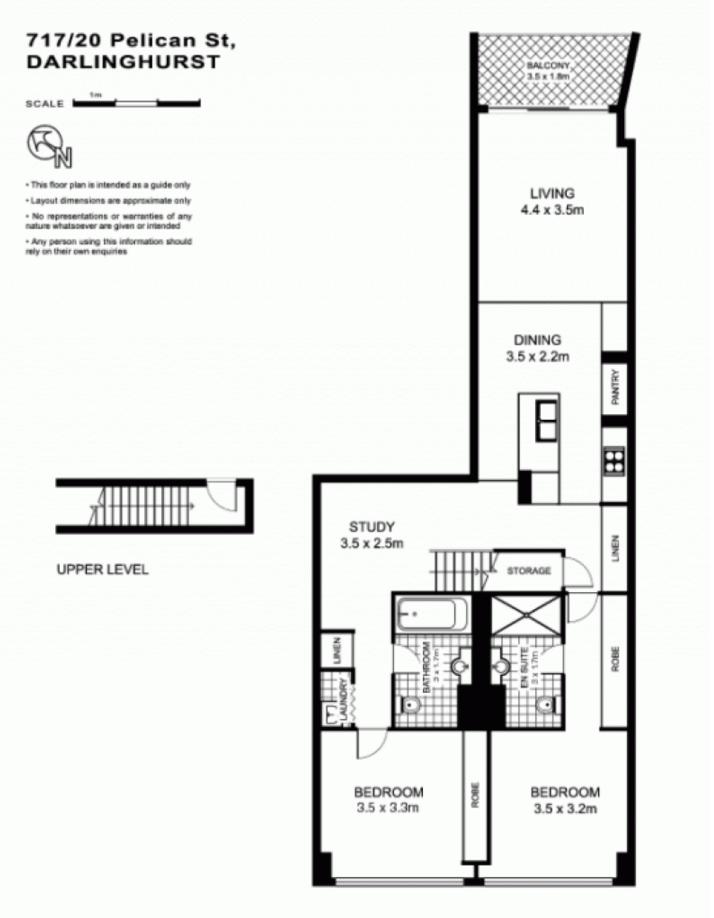

## **SURRY HILLS** 717/20 Pelican Street

Strata: \$1047.38 approx per quarter Council: \$151 approx per quarter Water: \$115 approx per quarter Internal area: 107 sqm