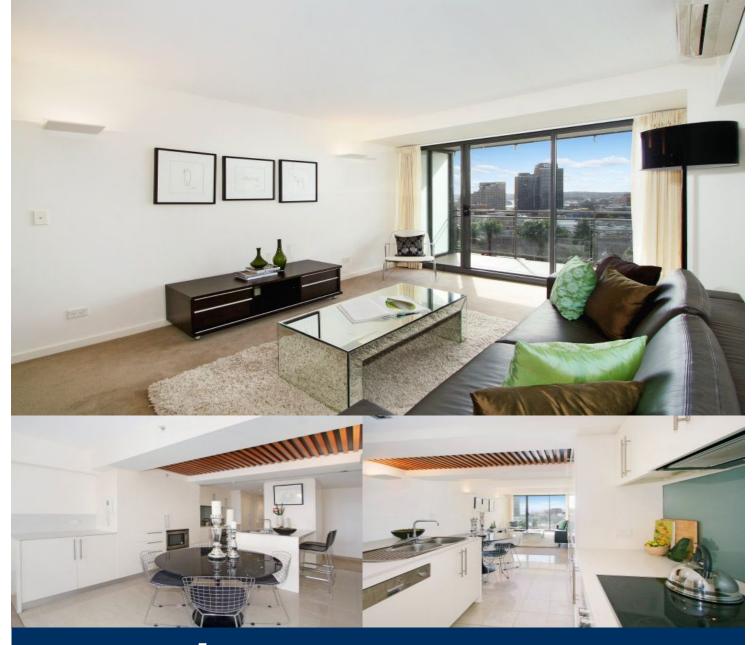

## morton

With fantastic city views and water glimpses from its north-facing terrace, this light and bright apartment offers plenty of space and privacy. Positioned in the prestigious architecturally designed Monument building, it is moments to the CBD and Oxford Street's cafes, shops and night spots. With full security including video intercom, there is also a concierge, lift, gym and pool.

-Generous terrace with views of the CBD and landscaped gardens

-Spacious lounge & dining; huge Caesarstone & Miele kitchen -Two large bedrooms with built-ins on opposite sides of the unit

-Master with chic ensuite; second bed next to main bathroom