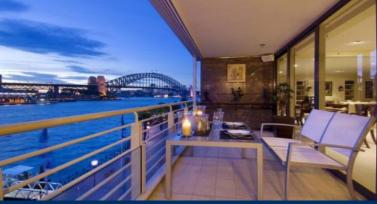

## morton.

SYDNEY SYDNEY

2

With remarkable views over Circular Quay, Sydney Harbour and the Opera House this apartment, in the prestigious Bennelong building, is in a class of it's own. Opening out onto an entertainer's terrace with spectacular Harbour Bridge views, the magnificent glass-fronted interiors make the most of the exceptional location.

- Luxurious interiors with views from all rooms
- Mirrored living area with open fireplace
- Both bedrooms with access to balcony
- Marble bathrooms and powder room
- Granite kitchen with pantry
- Internal laundry and storage
- Two secure carspaces
- Set amongst Sydney's finest attractions
- Heated pool, gym, sauna & concierge