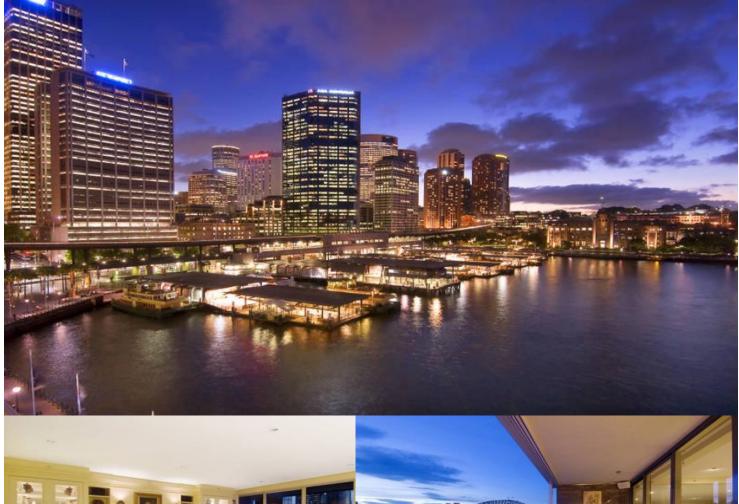

## morton.

SYDNEY SYDNEY

2

With remarkable views over Circular Quay, Sydney Harbour and the Opera House this apartment, in the prestigious Bennelong building, is in a class of it's own. Opening out onto an entertainer's terrace with spectacular Harbour Bridge views, the magnificent glass-fronted interiors make the most of the exceptional location.