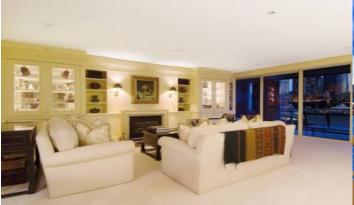

## morton.

SYDNEY SYDNEY

2

With remarkable views over Circular Quay, Sydney Harbour and the Opera House this apartment, in the prestigious Bennelong building, is in a class of it's own. Opening out onto an entertainer's terrace with spectacular Harbour Bridge views, the magnificent glass-fronted interiors make the most of the exceptional location.

- Luxurious interiors with views from all rooms
- Mirrored living area with open fireplace
- Both bedrooms with access to balcony
- Marble bathrooms and powder room
- Granite kitchen with pantry
- Internal laundry and storage
- Two secure carspaces
- Set amongst Sydney's finest attractions
- Heated pool, gym, sauna & concierge