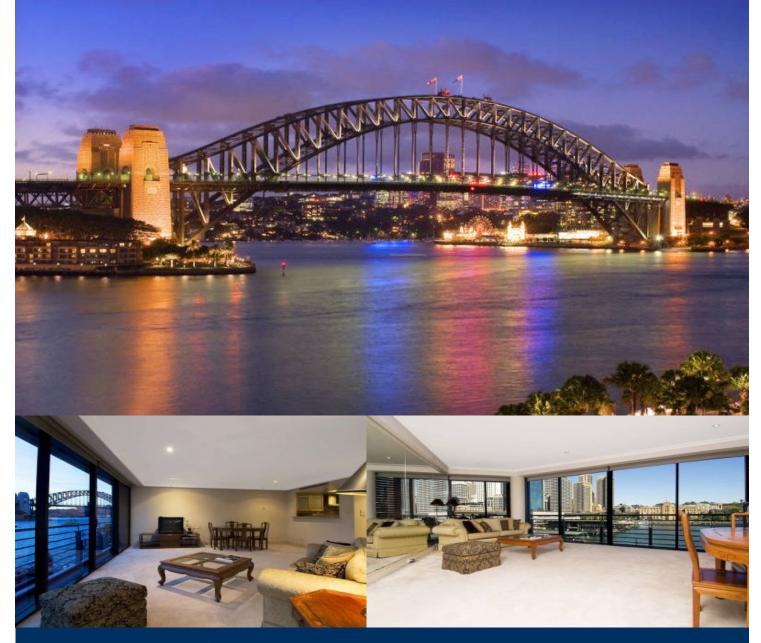

# morton.

Located in the prestigious Bennelong building, this 83sqm one bedroom apartment with a well appointed floor plan offering luxury harbour side living and magnificent harbour and city views. Walking distance to theatres, Opera House, art house cinemas, restaurants, shops and the sparkling harbour.

- Expansive mirrored living area
- Balcony
- Marble bathroom
- Internal laundry
- Immaculate granite kitchen with gas Gaggenau appliances
- Storage
- Secure parking
- Ducted air conditioning
- Indoor heated pool, gym, spa and sauna
- Impressive foyer, concierge and security