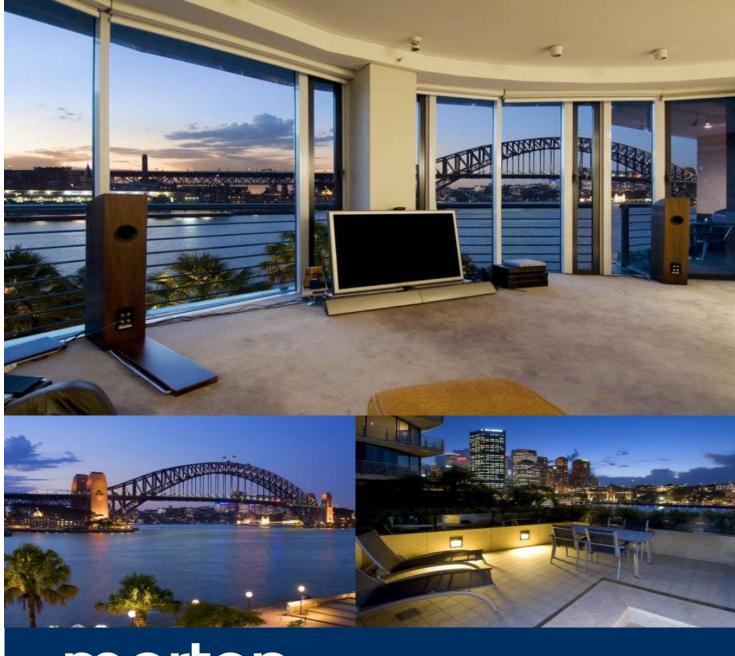

## **Ettiene West**

0410 593 749

ettiene@morton.com.au

Defined by breathtaking point blank views of the world famous Sydney Harbour Bridge and a superb 31sqm alfresco living space unique to the complex, this blue ribbon apartment in the prestigious freehold Bennelong Building offers a cosmopolitan lifestyle of rare exclusivity and outstanding luxury.

This quintessential waterfront residence, its innovative fusion of fluid lines, smooth curves and natural light creates a refined ambience of timeless tranquillity with the Opera House, Botanical Gardens and CBD all a stroll away.

- Generous living with balcony encased in floor-to-ceiling glass
- Outstanding entertainers patio with magical harbour and city views
- Gaggenau gas kitchen opens to patio for effortless alfresco
- Main bedroom with balcony access and the second bedroom adjoins the patio
- Marble bathrooms, ensuite with spa tub also a guest powder