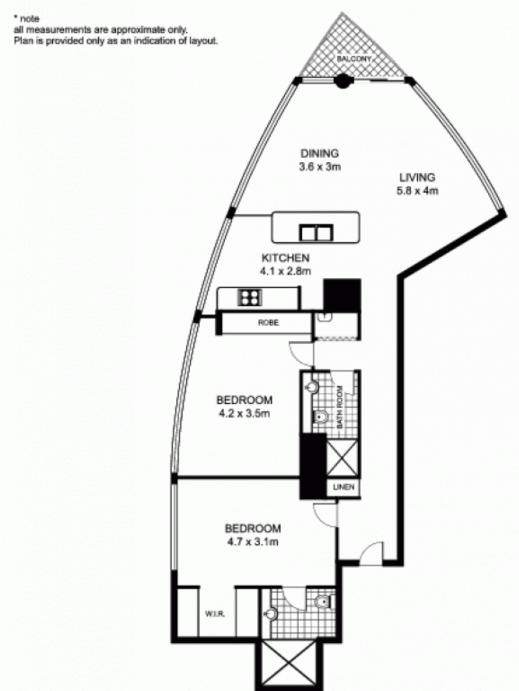

- ? Free-flowing layout defined by clean lines and luxurious appointments
- ? Expansive glass-embraced living flooded with glorious morning light
- ? Terrace with views ideal for relaxed dining and casual entertaining
- ? Open plan Miele-equipped kitchen with CaesarStone island bench
- ? Double bedrooms with built-ins, master with ensuite and walk-in robe
- ? Fully tiled designer bathrooms, integrated laundry,  $\ensuremath{\mathsf{AV}}$  security