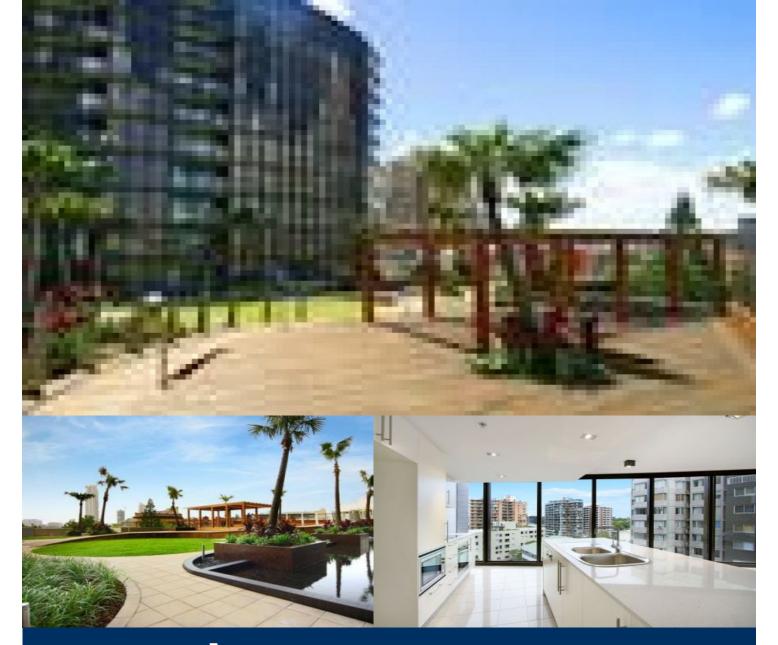

## Morton RE

info@morton.com.au

Radiant natural light, bountiful space and floor-to-ceiling glass are the hallmarks of this sophisticated designer apartment in the award-winning ?Monument?. Setting the benchmark for effortless contemporary living, this iconic building stands proud among an eclectic mix of shops, bars, cafes and restaurants on the eastern city fringe just minutes from the CBD.

- ? Free-flowing layout defined by clean lines and luxurious appointments
- ? Expansive glass-embraced living flooded with glorious morning light
- ? Terrace with views ideal for relaxed dining and casual entertaining
- ? Open plan Miele-equipped kitchen with CaesarStone island bench
- ? Double bedrooms with built-ins, master with ensuite and walk-in robe
- ? Fully tiled designer bathrooms, integrated laundry,  $\ensuremath{\mathsf{AV}}$  security