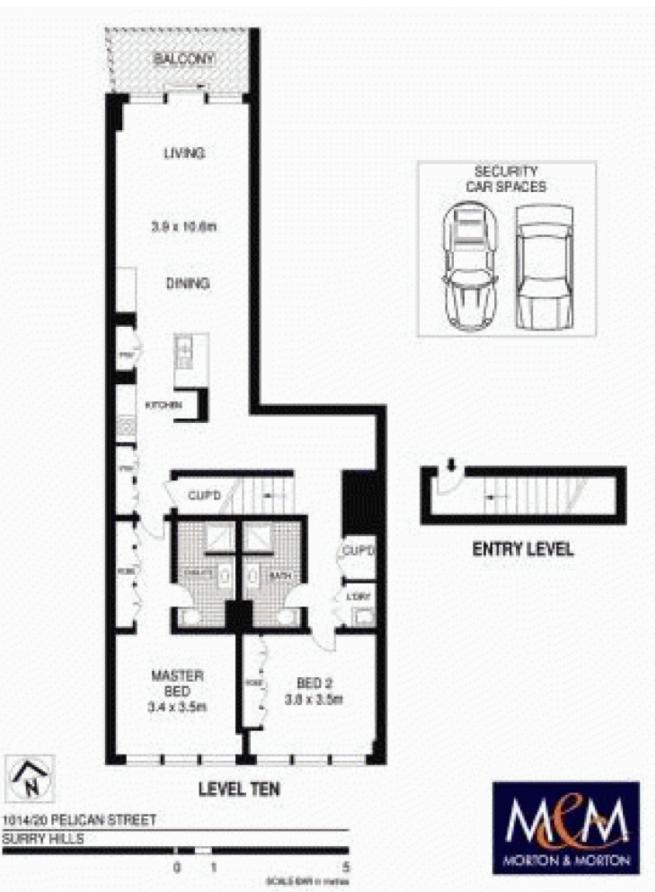

Immaculately presented with high quality appointments, the freeflowing floorplan is designed for effortless city fringe living.

- ? Slick white contemporary interiors caressed by radiant sunshine
- ? Vast open plan living and dining flows outside through glass doors
- ? Deep entertainer?s balcony with views, perfect for alfresco living
- ? Large bedrooms flanked in floor-to-ceiling windows, built-in robos
- ? Miele-equipped gourmet gas kitchen with CaesarStone benches
- ? Main bathroom and ensuite with designer fittings, laundry,