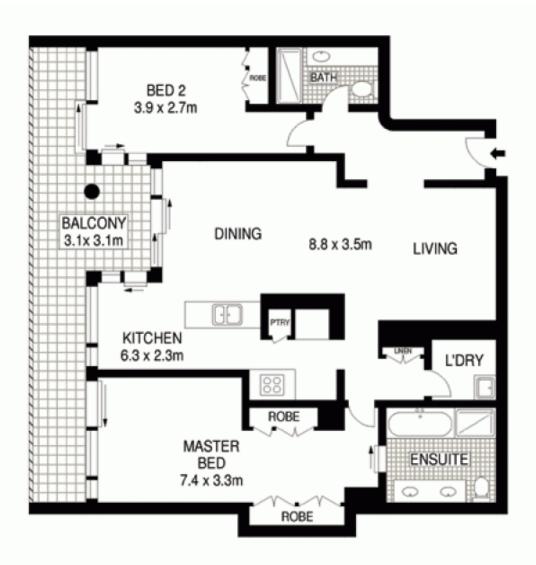

Open plan living and dining extends to wide entertainer?s terrace

- -Well proportioned bedrooms with built-ins and direct terrace access
- -Oversized master, sumptuous designer ensuite with twin granite vanity
- -Miele-equipped kitchen, CaesarStone benches, integrated

# **LEVEL FOUR**