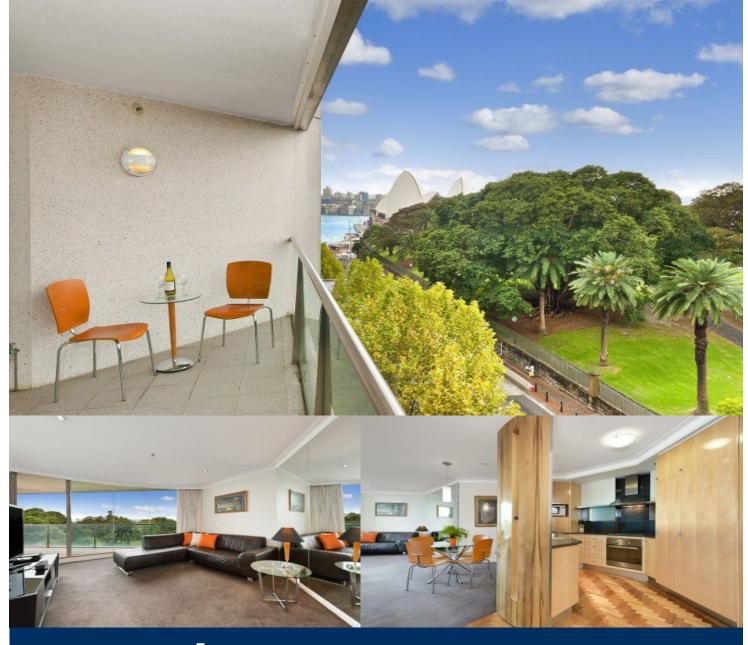

morton.

Sydney 915/61 Macquarie Street

A lifestyle offering like no other in 'The Pullman Quay Grand', one of Sydney's finest hotels, this remarkable 75sqm residence defines contemporary living. Exceptionally finished with a superior attention to detail, views stretch across the Botanical Gardens to the Opera House and sparkling harbour waters

- Spacious Queen-sized bedroom with built-in wardrobe
- Potential for habitation or short/long term hotel leasing
- Deluxe granite kitchen boasts polished parquetry floors
- Perfectly positioned on level 9 at the north end of the building
- Indoor heated pool, ducted air conditioning, spa, sauna
- Fully equipped gym, balcony with views, morning light
- In-house dining and room service, 24 hr concierge, valet
- Open plan living, secure carspace and visitor parking