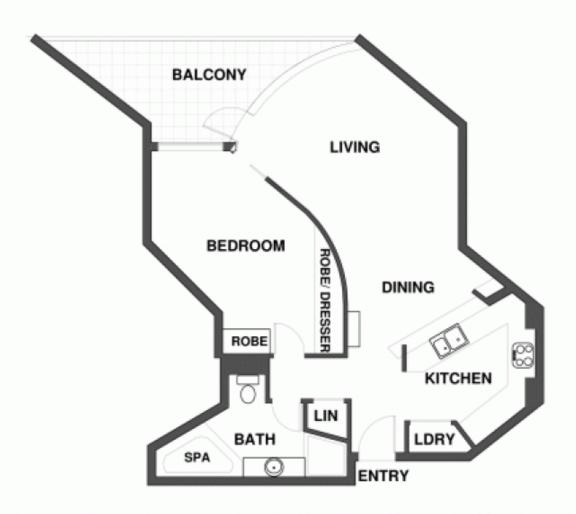

- Spacious Queen-sized bedroom with built-in wardrobe
- Potential for habitation or short/long term hotel leasing
- Deluxe granite kitchen boasts polished parquetry floors
- Perfectly positioned on level 9 at the north end of the building
- Indoor heated pool, ducted air conditioning, spa, sauna
- Fully equipped gym, balcony with views, morning light
- In-house dining and room service, 24 hr concierge, valet
- Open plan living, secure carspace and visitor parking