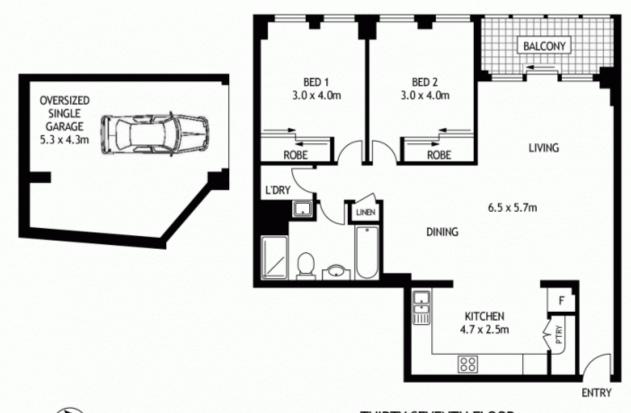

260/398 PITT STREET

THIRTY SEVENTH FLOOR

SYDNEY

SCAPE Floor Planing Disclaimer: This floor plan is conceptual only. It is provided for illustrative purposes only and should not be relied upon. We make no guaranteess to the correctness of this plan. All interested parties should make and rely on their own enquiries in determining the accuracy of the information contained in this floor plan.