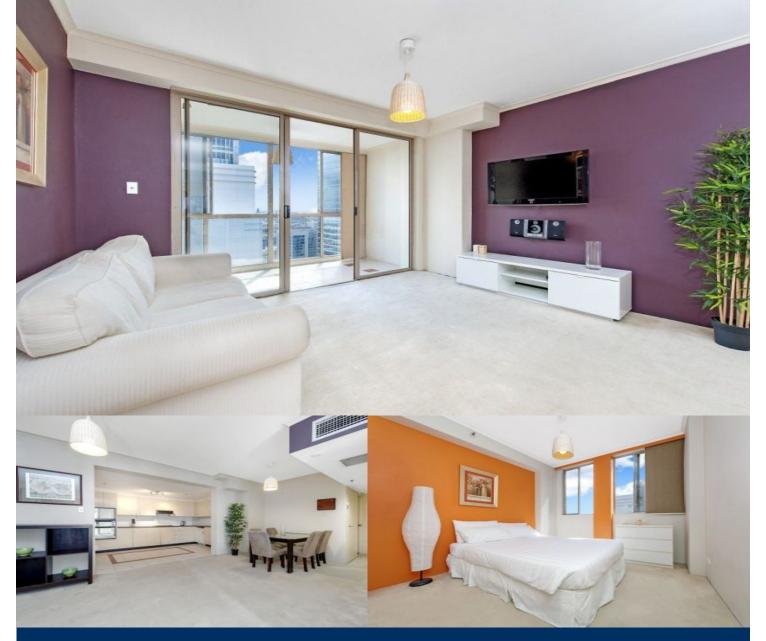

Conveniently placed within a short and easy stroll to a wealth

- Welcoming open entertaining areas flow to a balcony
- Interiors awash with ambient afternoon sun throughout
- Open kitchen, electric appliances, free flowing layout
- With a concierge, indoor heated pool and gymnasium
- Sauna, spa, squash court, large garage with storage
- Ducted air conditioning, halogen lighting and intercom