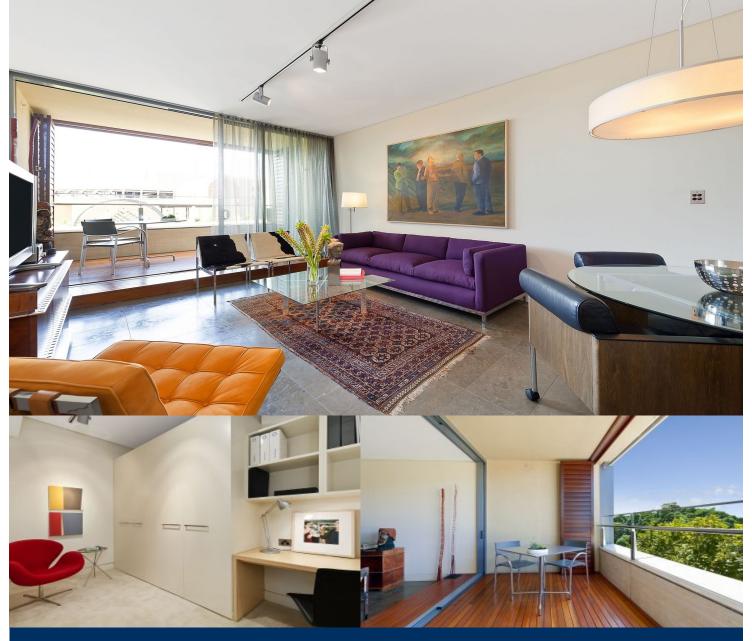

# morton.

Sydney 503/185 Macquarie Street

A magnificent offering of simplicity, luxury and style in one of the city's most exclusive and sought-after communities, this exquisite dual level residence defines low maintenance ultra contemporary living. Immaculately finished and flowing over 111sqm, it is merely moments to Martin Place and Sydney CBD.

- Impeccably appointed interiors with no expense spared
- Architecturally designed by the acclaimed Bob Nation
- Open plan living, seamless indoor/outdoor entertaining
- Secluded master complete with ensuite and walk-in robe
- Large study/ potential guest room, cedar shutters, ducted AC
- Deluxe galley kitchen, stone benches, Miele appliances
- Ample internal storage, powder room, 4sqm storeroom
- Superb upper and lower deck, limestone floors
- Secure single parking space, marble foyer and concierge