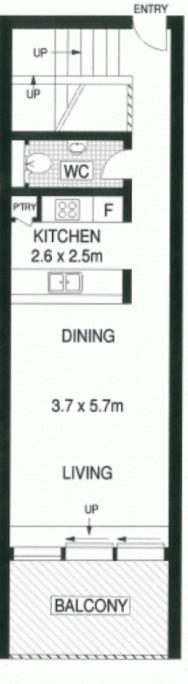

#### **Ettiene West**

0410 593 749

ettiene@morton.com.au

STORE STUDY/ GUEST 3.7 x 2.3m STORE L'DRY ENSUITE WALK IN ROBE MASTER BED 3.7 x 3.7m UP BALCONY

LEVEL FIVE

Storage (4sqm approx)

Car Space (15sqm approx)

# LEVEL FOUR