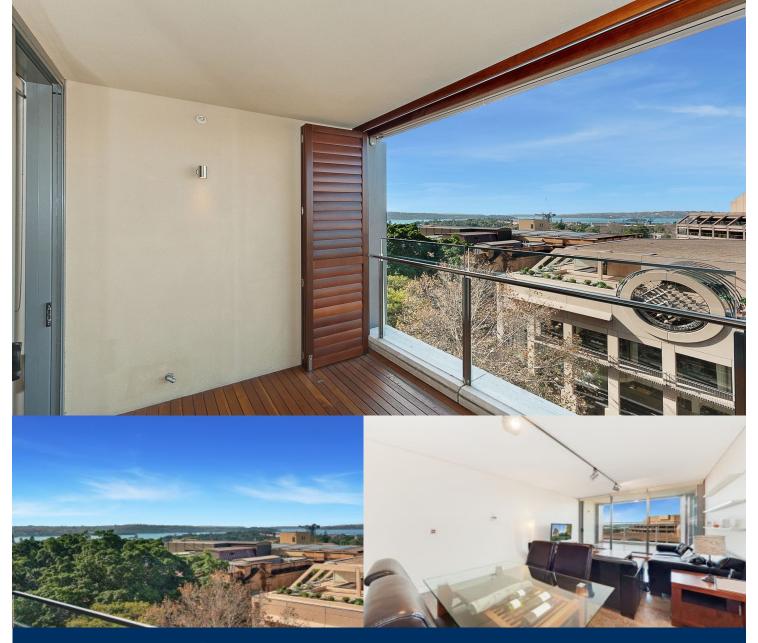

# morton.

This 136sqm, dual level, two bedroom apartment with study in the tightly held Macquarie Residences offers an exceptional lifestyle opportunity. It combines opulence, privacy and spaciousness with harbour views and the convenience of living in the heart of the city. The upper level features a large open plan living and entertaining area that flows to a generously proportioned terrace with expansive views of the harbour. The secluded, private accommodation on the lower level includes a large master ensuite with walk-in robe and second private terrace with views, second large bedroom with built-in robes, and a separate study.

- Italian travertine marble and Portuguese limestone throughout

- Premium cut pile carpet on the lower level
- Functionally designed gourmet kitchen with Miele appliances
- East facing master bedroom with walk-in robe, ensuite, and terrace
- Two generous bathrooms with high quality finishes
- Study with large built-in desk, internal laundry