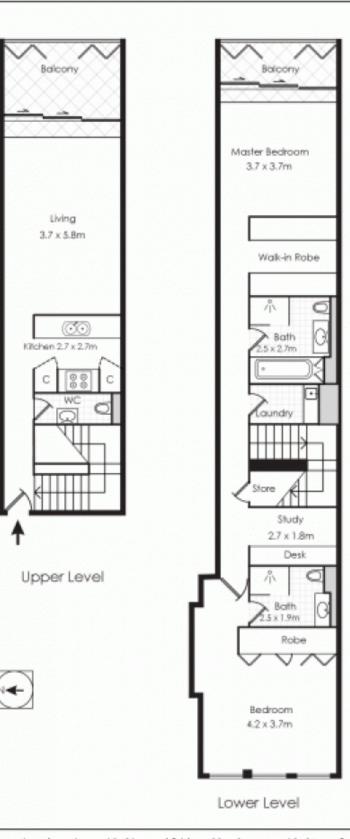

# morton.

This 136sqm, dual level, two bedroom apartment with study in the tightly held Macquarie Residences offers an exceptional lifestyle opportunity. It combines opulence, privacy and spaciousness with harbour views and the convenience of living in the heart of the city. The upper level features a large open plan living and entertaining area that flows to a generously proportioned terrace with expansive views of the harbour. The secluded, private accommodation on the lower level includes a large master ensuite with walk-in robe and second private terrace with views, second large bedroom with built-in robes, and a separate study.

- Italian travertine marble and Portuguese limestone throughout

- Premium cut pile carpet on the lower level
- Functionally designed gourmet kitchen with Miele appliances
- East facing master bedroom with walk-in robe, ensuite, and terrace
- Two generous bathrooms with high quality finishes
- Study with large built-in desk, internal laundry

## Apartment 705, 185 Macquarie Street, Sydney

Secure Car Space

The information above is provided in good faith and has been provided to us from a variety of sources. We have not verified whether the information is accurate and do not have any belief one way or the other in its accuracy. We do not accept any responsibility to any person for its accuracy and do no more than pass it on. All **patteressitud**ild rely ontheir own inquiries in order to determine whether or not this information is in fact accurate. Floor Plan by www.photopro.com