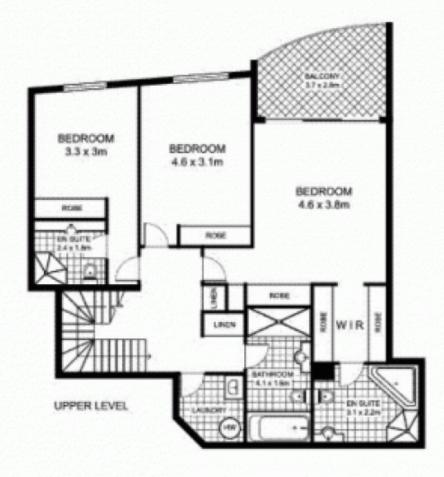

## 2805/348-354 Sussex Street, SYDNEY

- . This floor plan is intended as a guide only
- · Layout dimensions are approximate only
- No representations or warranties of any nature whatsoever are given or intended.
- Any person using this information should rety on their own enguiries