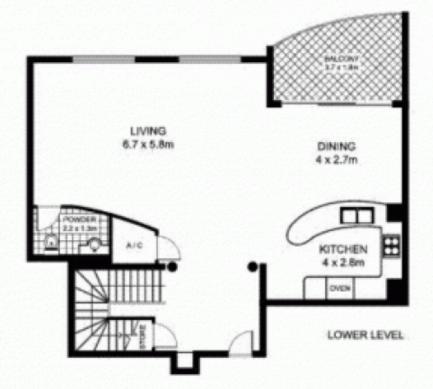

## 2805/348-354 Sussex Street, SYDNEY

- . This floor plan is intended as a guide only
- · Layout dimensions are approximate only
- No representations or warranties of any nature whatsoever are given or intended.
- Any person using this information should rety on their own enguiries