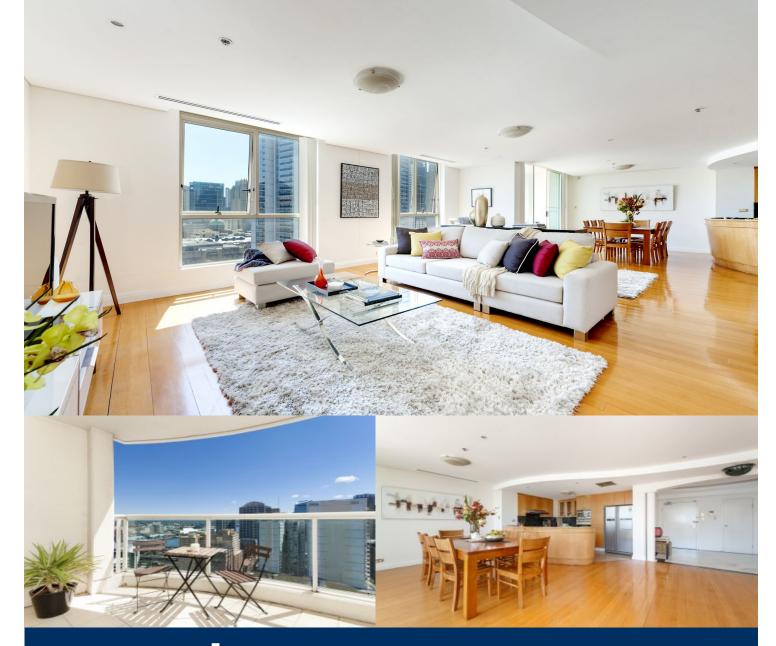

morton.

Sydney 2805/352 Sussex Street

Dominated by exceptional northerly views that stretch across Darling Harbour and the city skyline and filled with natural light, this flawless penthouse apartment presents low maintenance luxury living over two levels. Impressively well proportioned over 194sqm, this exclusive residence enjoys a vibrant central setting.

- Impeccably presented with understated designer finishes
- Expansive open entertaining with distinct lounge/dining
- Generous master bedroom with walk-in robe and ensuite
- Ducted air conditioning, ample storage and floating floors
- Deluxe granite kitchen, sleek main bathroom with spa
- Secure undercover parking, balconies, internal laundry
- Facilities include a heated pool, gym and a concierge