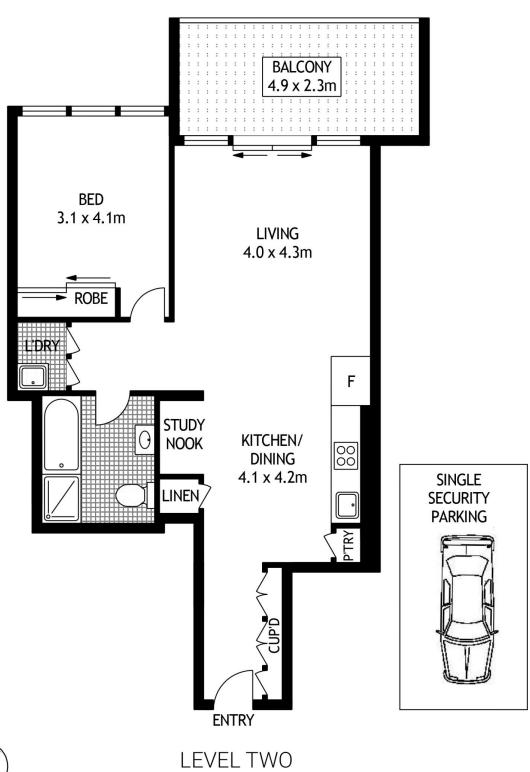

Stunning coastal surrounds, peaceful parklands and superior

- 2nd floor apartment with a north-facing aspect
- Entertainer's balcony with panoramic ocean views
- Individually designed with high quality finishes
- Open plan living and dining with floor-to-ceiling windows
- Integrated kitchen with stainless steel appliances
- Light-filled double bedroom with built-in robes
- Study nook, large bathroom and internal laundry
- Vitrified ceramic floor tiles and wool blend carpets
- Split system air-con, video intercom and lift access