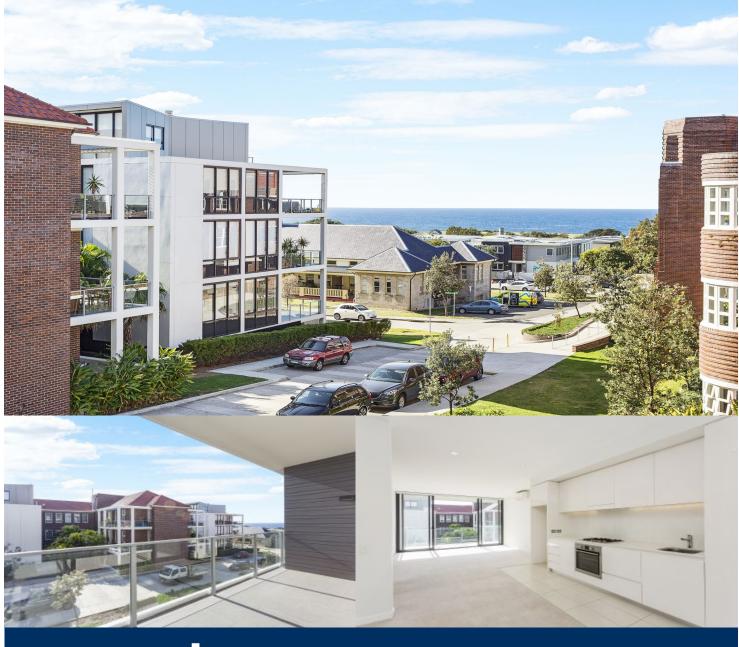

Stunning coastal surrounds, peaceful parklands and superior

- 2nd floor apartment with a north-facing aspect
- Entertainer's balcony with panoramic ocean views
- Individually designed with high quality finishes
- Open plan living and dining with floor-to-ceiling windows
- Integrated kitchen with stainless steel appliances
- Light-filled double bedroom with built-in robes
- Study nook, large bathroom and internal laundry
- Vitrified ceramic floor tiles and wool blend carpets
- Split system air-con, video intercom and lift access