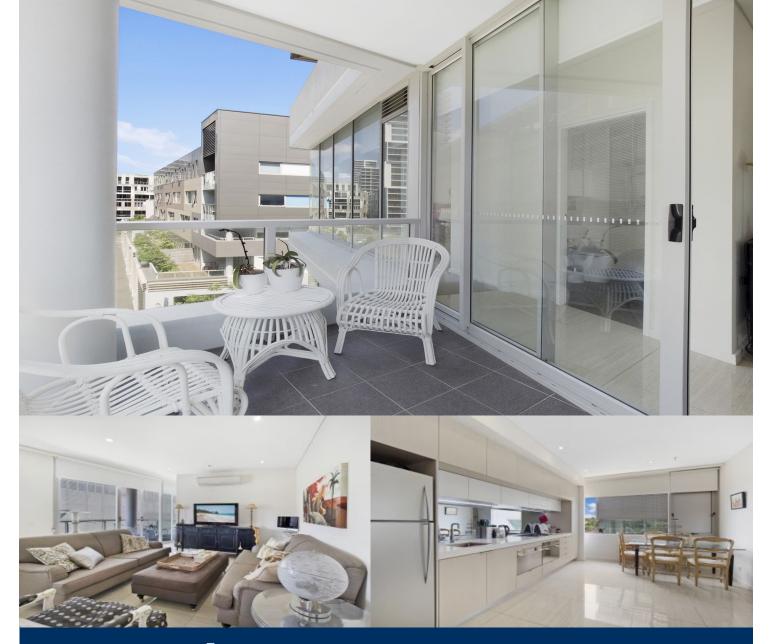

# morton.

Located within metres from East Village shopping and restaurant precinct this generously sized apartment is an outstanding investment opportunity or first step on the property ladder. The residence's coveted address is mere footsteps from all that Zetland has to offer

- Modern gas kitchen with stainless appliances and dishwasher

- Large balcony, perfect for entertaining
- Internal laundry with dryer
- Build in robe to bedroom
- Spacious lounge and dining area
- Specialty shops and cafes nearby
- Tenancy in place until 6th November 2016