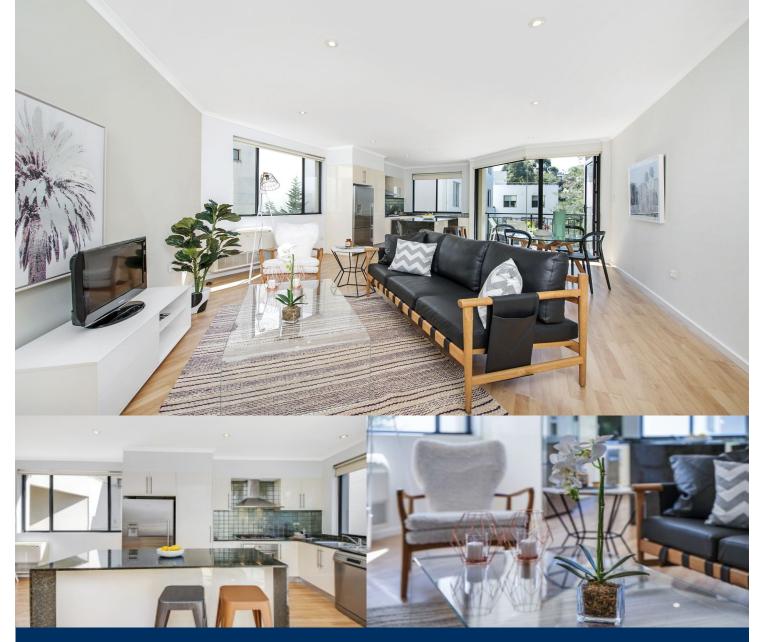

# morton.

This superb apartment is located in "Palmerston" a secluded boutique complex of only 5 apartments. With Annandale Village merely footsteps away, feel the embrace of one of Sydney's most sought-after inner-city communities.

- Spacious layout including a large living/dining area, flowing onto balcony

- Designer gas kitchen, with Stainless-steel appliances and stone benches

- Both bedrooms include built in robes, master with ensuite

- Security undercover parking with direct internal access to the foyer

- Internal laundry and security video intercom
- Large 4sqm lock up storeroom