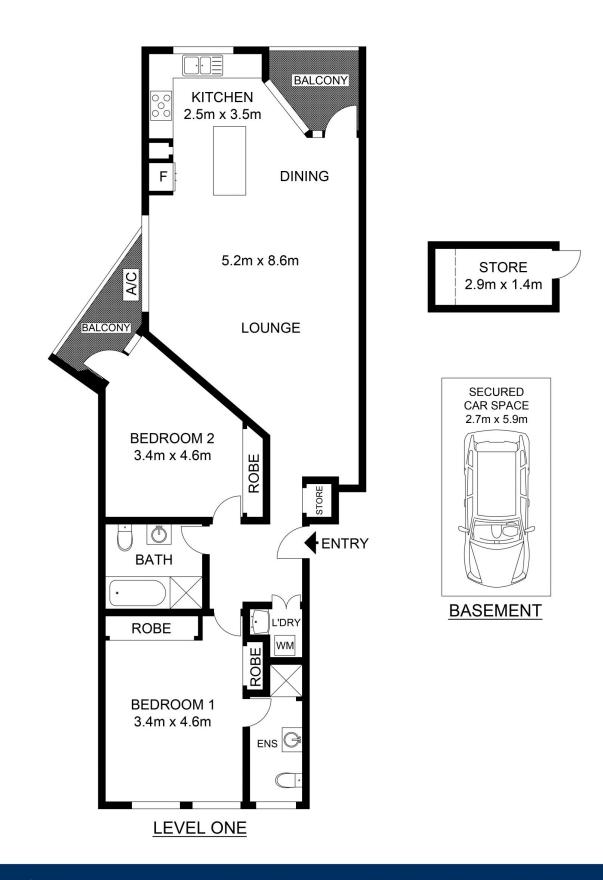

- Spacious layout including a large living/dining area, flowing onto balcony

- Designer gas kitchen, with Stainless-steel appliances and stone benches

- Both bedrooms include built in robes, master with ensuite

- Security undercover parking with direct internal access to the foyer

- Internal laundry and security video intercom
- Large 4sqm lock up storeroom