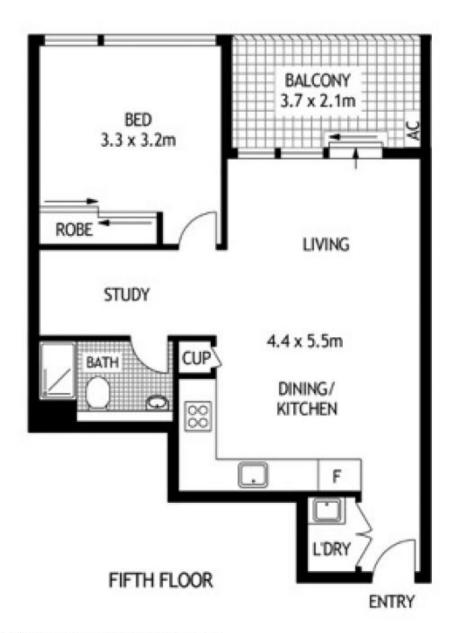

## 532/8 VICTORIA PARK PARADE

ZETLAND

SCAPE Floor Planing Disclaimer: This floor plan is conceptual only, it is provided for illustrative purposes only and should not be relied upon. We make no guaranteeas to the correctness of this plan. All interested parties should make and rely on their own enquiries in determining the accuracy of the information contained in this floor plan.