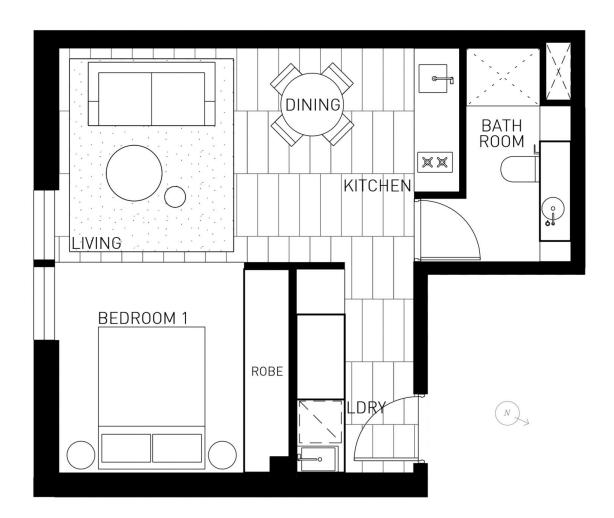

- Combined living/dining area with tiled flooring
- Clearly defined bedroom area, with built-ins

apartment is sure to check all the boxes.

- Sleek granite gas kitchen with quality appliances
- Deluxe modern bathroom
- Plenty of storage options throughout
- Reverse cycle air conditioning
- Internal laundry with dryer included
- Secure building, video intercom and lift access
- Unique landscaped podium gardens and recreation zone
- Stroll to the CBD, Market City, Darling Harbour and universities