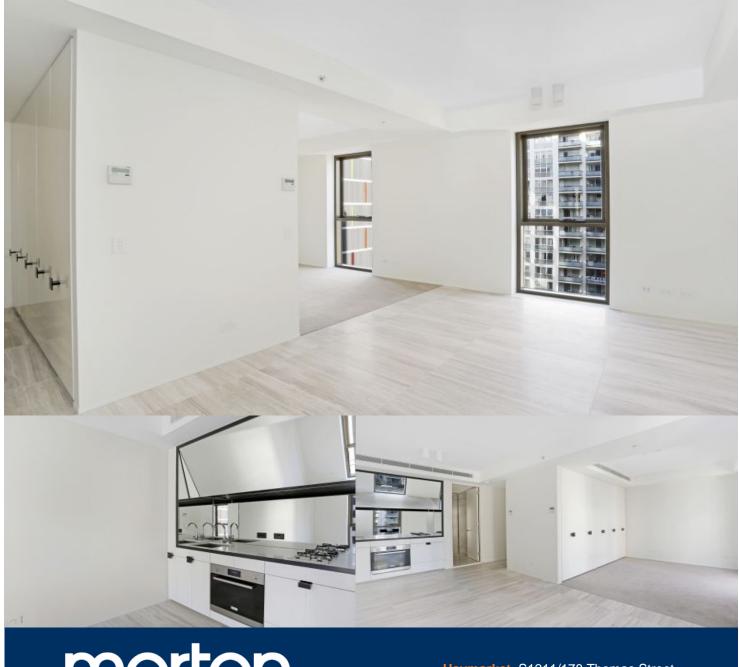

morton.

Haymarket S1211/178 Thomas Street

Situated in the heart of the vibrant and bustling CBD, The Quay represents on of the best opportunities to enjoy relaxed yet sophisticated city living. Bathed in natural sunlight from the 12 floor position and exceptionally designed, this

- Combined living/dining area with tiled flooring
- Clearly defined bedroom area, with built-ins

apartment is sure to check all the boxes.

- Sleek granite gas kitchen with quality appliances
- Deluxe modern bathroom
- Plenty of storage options throughout
- Reverse cycle air conditioning
- Internal laundry with dryer included
- Secure building, video intercom and lift access
- Unique landscaped podium gardens and recreation zone
- Stroll to the CBD, Market City, Darling Harbour and universities