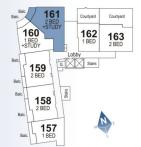

## 2 BED+STUDY

**APARTMENT** 

161, 181, 191, 201, 211, 221, 231, 241

INTERNAL AREA = 85m<sup>2</sup>
BALCONY AREA = 8m<sup>2</sup>
TOTAL AREA = 93m<sup>2</sup> + CARSPACE
LEVELS 2, 4-10