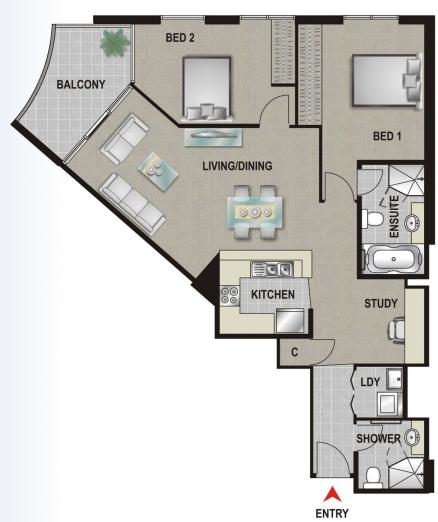

## 2 BED+STUDY

**APARTMENT** 

161, 181, 191, 201, 211, 221, 231, 241

INTERNAL AREA = 85m<sup>2</sup>
BALCONY AREA = 8m<sup>2</sup>
TOTAL AREA = 93m<sup>2</sup> + CARSPACE
LEVELS 2, 4-10