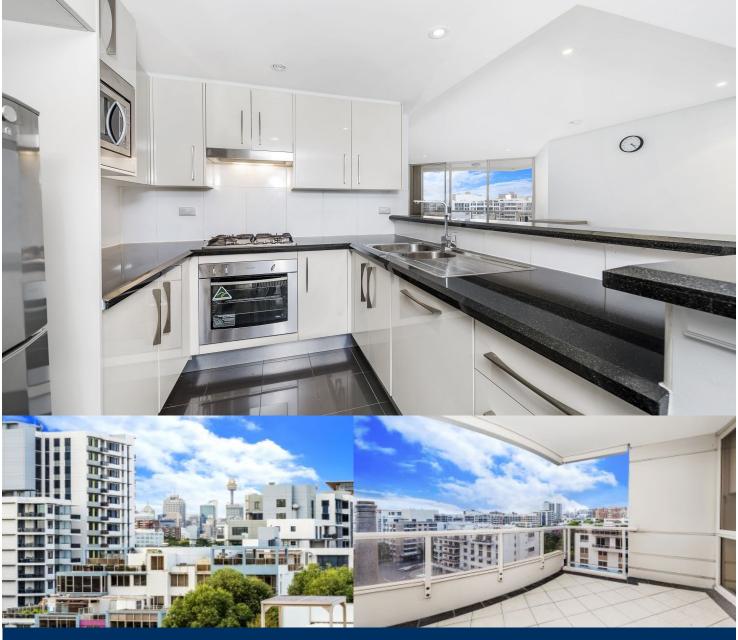

morton.

Waterloo 241/11 Potter Street

2

<u>r</u> 2

Attractive to investors and owner occupiers alike, this generously proportioned 2 bed apartment is the perfect city fringe residence. Featuring superb views to the CBD and conveniently positioned approximately 3km from the city centre in 'Coronet' at Crown Square, this apartment creates the opportunity of a vibrant and complete lifestyle.

- Prime North Western corner, with superb CBD views
- Generous and well designed floor plan
- Open living and dining, flowing onto sun drenched balcony
- Additional study or area to create an extension of living space
- Sleek gas kitchen with stone bench tops and stainless steel appliances
- Spacious master bedroom with ensuite and built-in robes
- Second bedroom with built-in robes and CBD views
- Well-appointed main bathroom and internal laundry
- Air conditioning and intercom entry
- Secure complex with lift access and single car space
- Facilities including pool, fitness centre, spa, sauna and