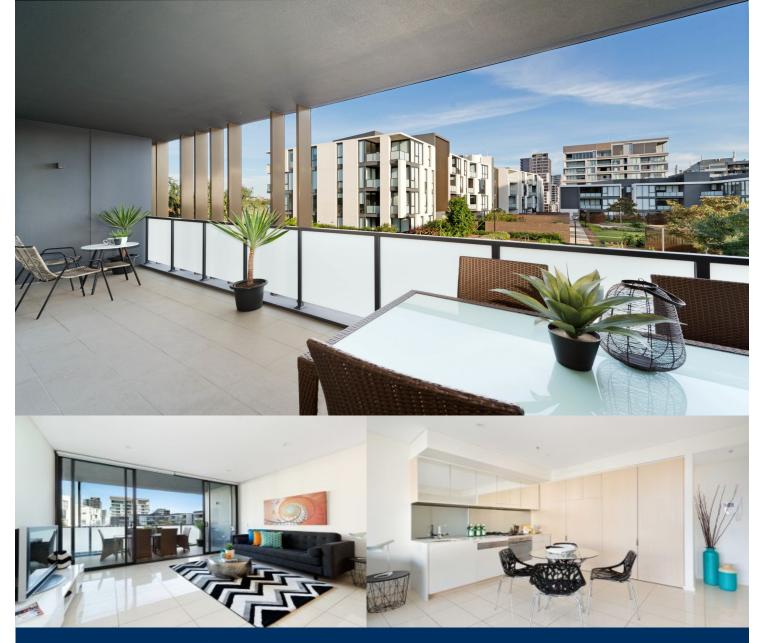

# morton.

Located in the hub of Victoria Park, East Village offers resort-style apartment living with the largest private Sky Park in Sydney and instant access to a lively marketplace below and just 3kms to the CBD.

- Reverse cycle air conditioning
- Stainless steel Smeg appliances
- Soft close kitchen draws and cupboards
- Stone bench tops, mirror splash back
- LED under cupboard lighting
- Gas bayonet to balcony for your BBQ
- Data/TV points in living and main bedroom
- Recessed mirrored cabinets in bathroom
- Security building, video intercom
- Embedded electrical network
- NBN enabled through 'Homelinks'