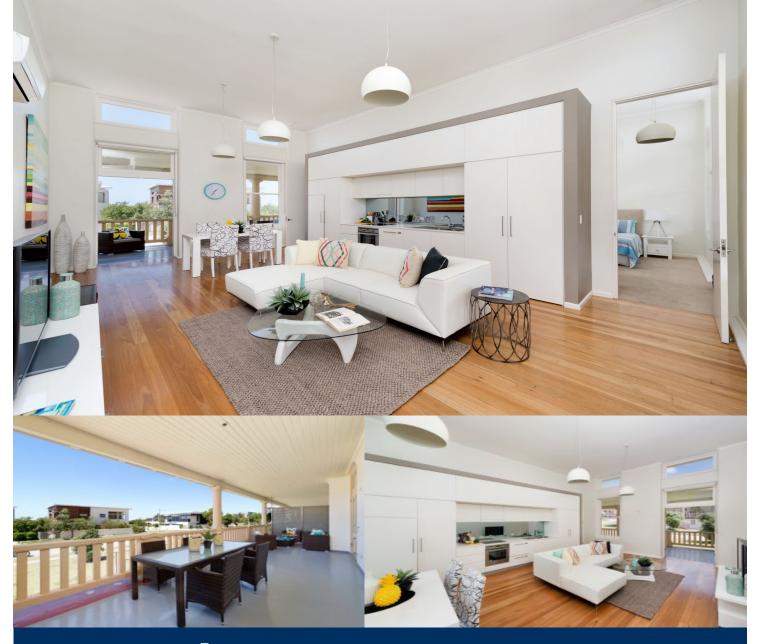

## morton.

Located just 20 minutes from the Sydney CBD and just moments from Little Bay Beach, East Village comprises a unique collection of superbly restored landmark heritage buildings. This two bedroom single storey apartment features high ceilings, grand windows, and huge entertaining space with corridor views of the ocean.

- Open plan living, dining and kitchen area
- Quality polished timber floorboards
- Soaring four metre high ceilings and original features
- Grand windows maximise light and airflow
- Huge colonnaded private outdoor entertaining areas
- High quality appliances including washer/dryer, refrigerator and dishwasher
- Two bright bedrooms with built in robes and neutral woollen carpets
- Two stylish bathrooms, loft storage space and internal laundry
- Open air car space and over 10sqm of basement storage