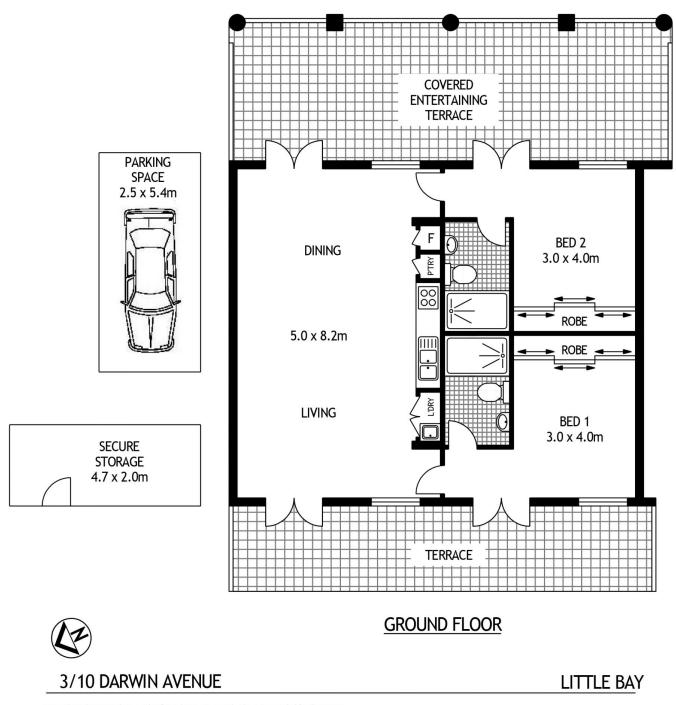

- Open plan living, dining and kitchen area
- Quality polished timber floorboards
- Soaring four metre high ceilings and original features
- Grand windows maximise light and airflow
- Huge colonnaded private outdoor entertaining areas
- High quality appliances including washer/dryer, refrigerator and dishwasher
- Two bright bedrooms with built in robes and neutral woollen carpets
- Two stylish bathrooms, loft storage space and internal laundry
- Open air car space and over 10sqm of basement storage

Little Bay 3/10 Darwin Avenue