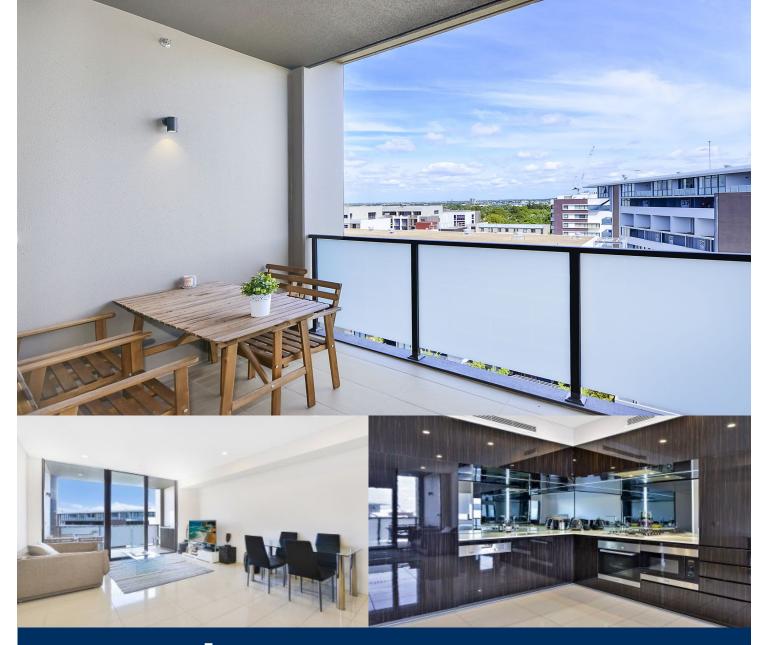

# morton

Located within Victoria Park's most sophisticated residence, this Platinum apartment presents flowing open spaces, polished interiors, high quality finishes and the perfect metropolitan address. Just 3km to the CBD and a short walk to the vibrant dining and retail precinct of East Village, this residence is a superb investment ready to go or a rewarding first step on the property ladder.

- 8th floor apartment with picturesque outlook
- Spacious 60sqm layout with open plan living and dining
- Private alfresco balcony with district views
- Sleek integrated Miele kitchen with stone bench tops
- Bright and peaceful bedroom with built-in robes
- Additional area ideal for study/home office
- Designer bathroom; LED lights throughout; Hideaway laundry
- Security video intercom and lift access; Single secure car space
- Resident's pool, gymnasium, steam and massage rooms