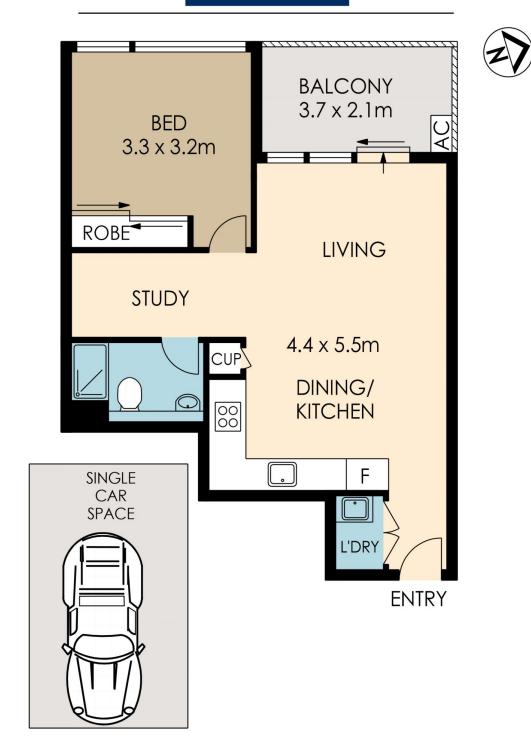

- 8th floor apartment with picturesque outlook
- Spacious 60sqm layout with open plan living and dining
- Private alfresco balcony with district views
- Sleek integrated Miele kitchen with stone bench tops
- Bright and peaceful bedroom with built-in robes
- Additional area ideal for study/home office
- Designer bathroom; LED lights throughout; Hideaway laundry
- Security video intercom and lift access; Single secure car space
- Resident's pool, gymnasium, steam and massage rooms