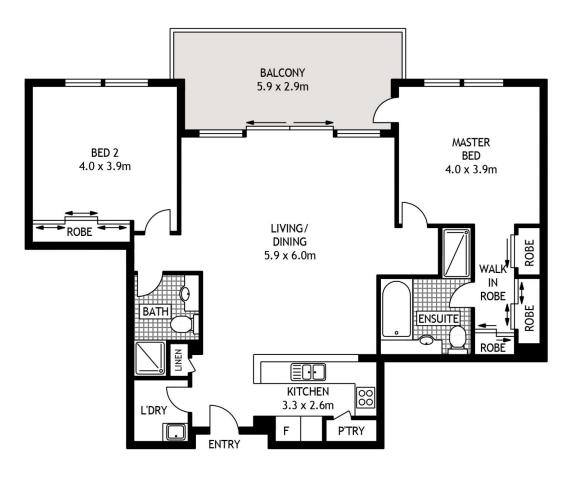

A statement in luxury and style, this eighth level apartment

- North-West facing with bright interiors and harbour outlook
- Expansive 119sqm layout
- Open plan gas kitchen with stone bench tops and stainless steel appliances
- Lounge and dining flow out to large entertainers balcony
- Grand master bedroom with ensuite and walk in robe
- 2nd large bedroom with built-in robe
- Fully tiled deluxe main bathroom
- Ducted air-conditioning and large laundry
- Well-maintained security building with intercom access
- Double parking space with secure access

## **BASEMENT TWO**

**EIGHTH FLOOR** 

## 82/5 WOODLANDS AVENUE

**BREAKFAST POINT**