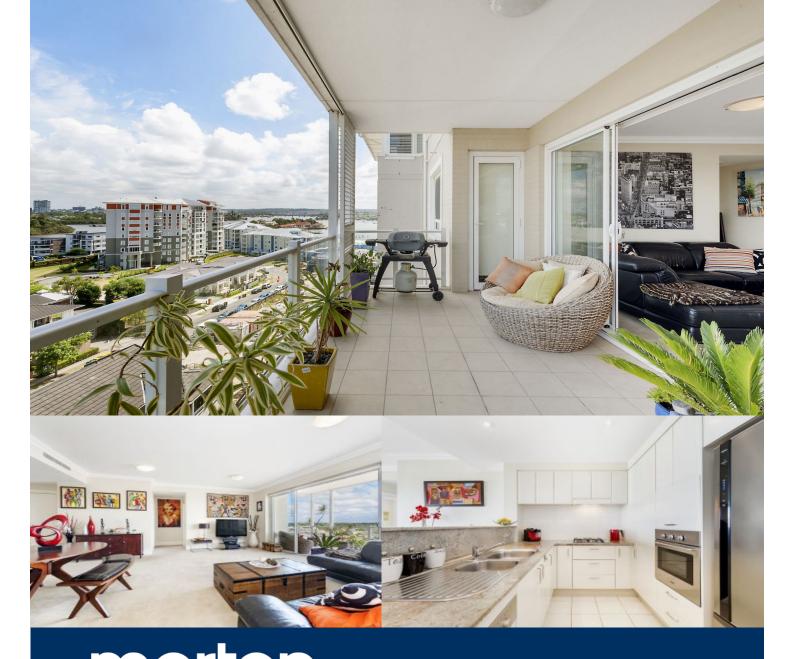

A statement in luxury and style, this eighth level apartment

- North-West facing with bright interiors and harbour outlook
- Expansive 119sqm layout
- Open plan gas kitchen with stone bench tops and stainless steel appliances
- Lounge and dining flow out to large entertainers balcony
- Grand master bedroom with ensuite and walk in robe
- 2nd large bedroom with built-in robe
- Fully tiled deluxe main bathroom
- Ducted air-conditioning and large laundry
- Well-maintained security building with intercom access
- Double parking space with secure access