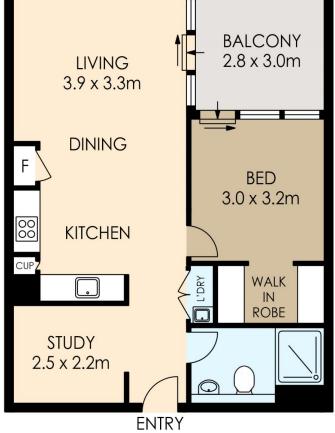

- 53sqm floor plan highlighted by sleek interior styling
- Peaceful all-weather balcony with metropolitan views
- Large study area/home office
- Open plan lounge and dining with polished tiled floors
- Integrated kitchen with granite bench tops and stainless steel appliances
- Spacious double bedroom with walk-in robe and balcony access
- Deluxe designer bathroom and Internal laundry
- Air-conditioning; Secure intercom entry with lift access
- Single secured car space