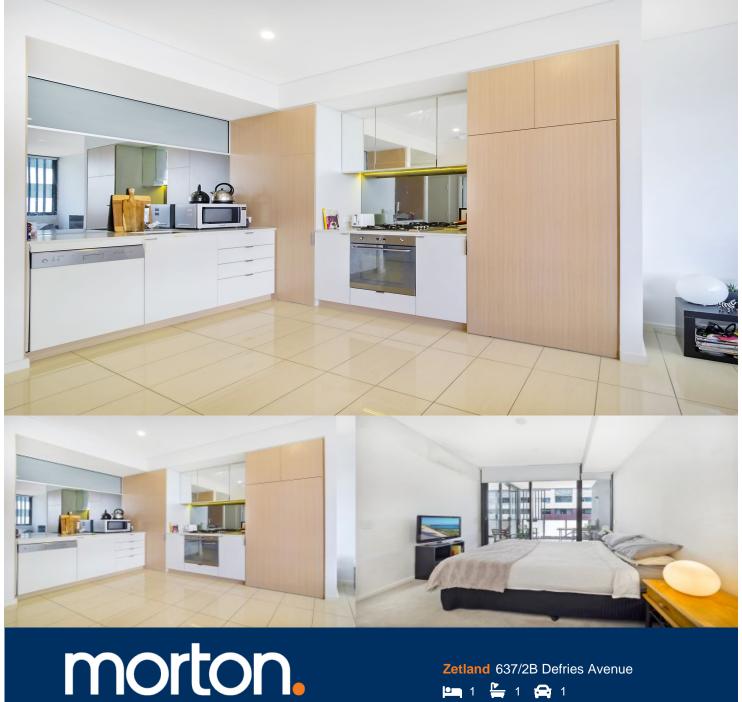

Designed for stylish and convenient living this beautifully presented one bedroom apartment is located within Victoria Park's coveted East Village, enjoying immediate access to a unique sky park and vibrant retail and dining precinct below. Recently built in 2014 by developers PAYCE and designed by Turner + Associates, the apartment blends high quality finishes with functional spaces and is perfect for tenacious investors or owner occupiers.

- 53sqm floor plan highlighted by sleek interior styling
- Peaceful all-weather balcony with metropolitan views
- Large study area/home office
- Open plan lounge and dining with polished tiled floors
- Integrated kitchen with granite bench tops and stainless steel appliances
- Spacious double bedroom with walk-in robe and balcony access
- Deluxe designer bathroom and Internal laundry
- Air-conditioning; Secure intercom entry with lift access
- Single secured car space