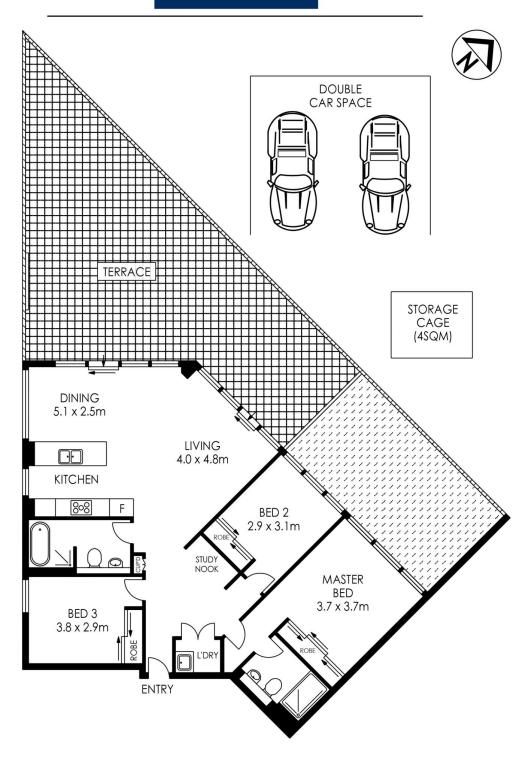

# morton.

This prized penthouse boasts a vast entertainers' terrace offering panoramic views over tree-lined Joynton Park, the city skyline and the west towards the Blue Mountains. This glamorous 3 bedroom residence defines contemporary living of the highest quality, and affords a superb metropolitan lifestyle with local cafes, bars and restaurants on the doorstep. Recently built in 2014 by highly respected developer Payce, Platinum is fast becoming the areas most coveted addresses.

- Grand entertainers terrace with gas bayonet and outlook of the district

- Sundrenched with a triple north, west, south aspect and views from all rooms

- Magnificent open plan lounge and dining area with floor-to-ceiling windows

- Sleek CaesarStone kitchen with Miele appliances and separate wine fridge

- Spacious master bedroom with built-ins and ensuite

- A further two double bedrooms with built-ins and a study nook