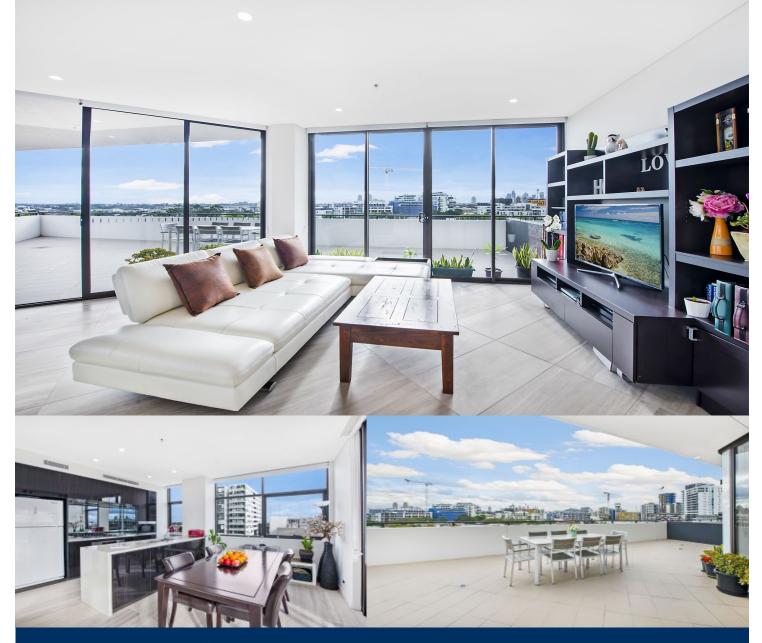

# morton.

This prized penthouse boasts a vast entertainers' terrace offering panoramic views over tree-lined Joynton Park, the city skyline and the west towards the Blue Mountains. This glamorous 3 bedroom residence defines contemporary living of the highest quality, and affords a superb metropolitan lifestyle with local cafes, bars and restaurants on the doorstep. Recently built in 2014 by highly respected developer Payce, Platinum is fast becoming the areas most coveted addresses.

- Grand entertainers terrace with gas bayonet and outlook of the district

- Sundrenched with a triple north, west, south aspect and views from all rooms

- Magnificent open plan lounge and dining area with floor-to-ceiling windows

- Sleek CaesarStone kitchen with Miele appliances and separate wine fridge

- Spacious master bedroom with built-ins and ensuite

- A further two double bedrooms with built-ins and a study nook