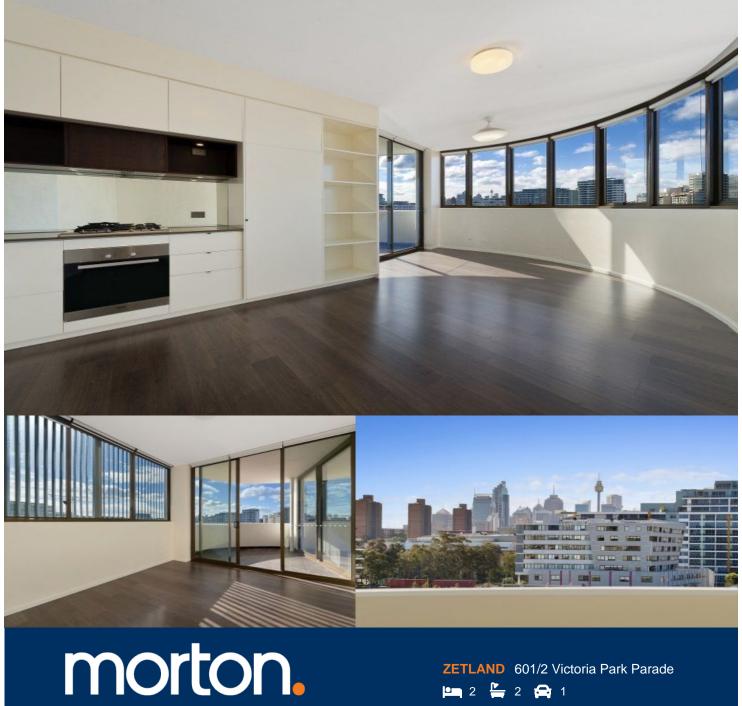

Intuitively crafted with sculpted architectural curves and a strong design aesthetic throughout, this exceptional 80sqm residence is the epitome of modern living. Flooded with natural light courtesy of a prized northern perspective, the elevated sixth floor setting allows for views across the city

- With well proportioned open plan entertaining areas
- Bright double bedrooms, built-ins, master has ensuite
- Integrated CaesarStone kitchen, chic gas appliances
- Sun-washed balcony, ample storage, floating floors
- 3sqm storeroom, intercom security, European laundry
- Impeccably finished interiors with no expense spared

## 601/2 VICTORIA PARK PARADE

ZETLAND

SCAPE Floor Planning Disclaimer: This floor plan is conceptual only. It is provided for illustrative purposes only and should not be relied upon. We make no guaranteess to the correctness of this plan. All interested parties should make and rety on their own enquiries in determining the accuracy of the information contained in this floor plan.