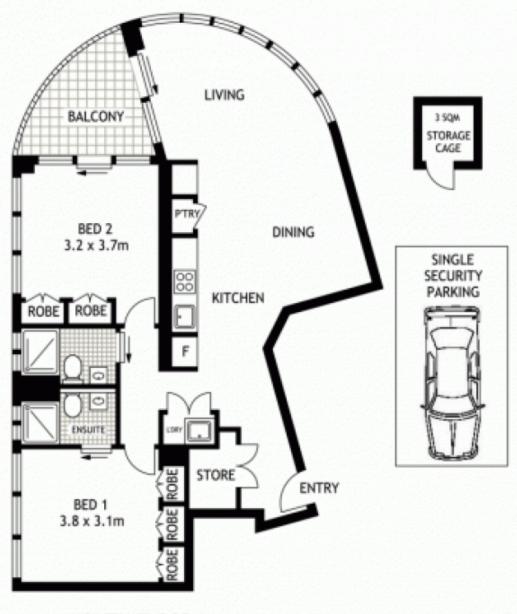

- With well proportioned open plan entertaining areas
- Bright double bedrooms, built-ins, master has ensuite
- Integrated CaesarStone kitchen, chic gas appliances
- Sun-washed balcony, ample storage, floating floors
- 3sqm storeroom, intercom security, European laundry
- Impeccably finished interiors with no expense spared

## 601/2 VICTORIA PARK PARADE

ZETLAND

SCAPE Floor Planning Disclaimer: This floor plan is conceptual only. It is provided for illustrative purposes only and should not be relied upon. We make no guaranteess to the correctness of this plan. All interested parties should make and rety on their own enquiries in determining the accuracy of the information contained in this floor plan.