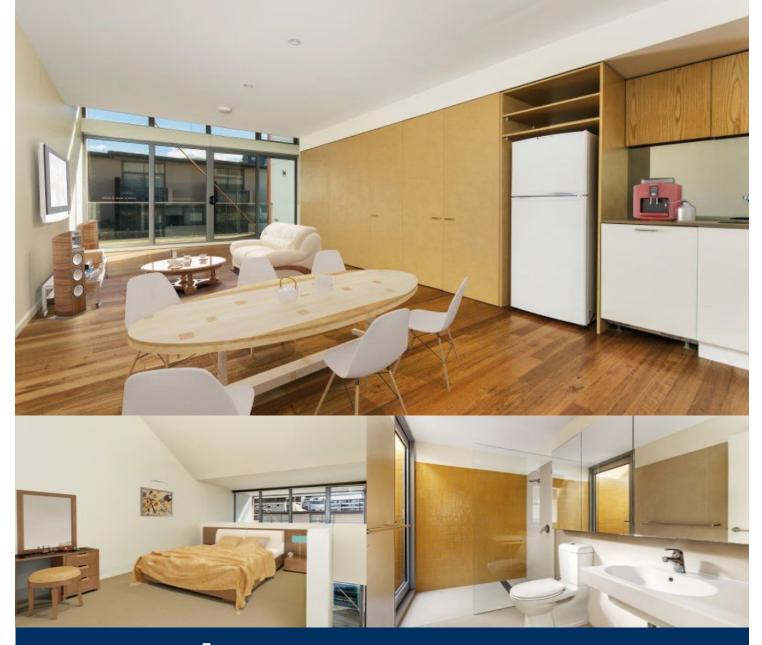

# morton.

Peacefully set in Victoria Park - one of the East's most coveted lifestyle communities - this stunning dual level residence is designed for ultra modern living. The ideal addition to an investment portfolio or first home, it is simply a matter of minutes to both eastern beaches and the city centre.

- With an inviting open plan lounge and dining space
- Stylishly appointed with quality contemporary finishes
- Integrated CaesarStone kitchen with gas appliances
- Generous 'loft-style' master bedroom, built-in robes
- An expected rental return of approximately \$525 pw
- Polished floors, soaring ceilings, balcony, int. laundry
- Convenient setting metres to landscaped parklands