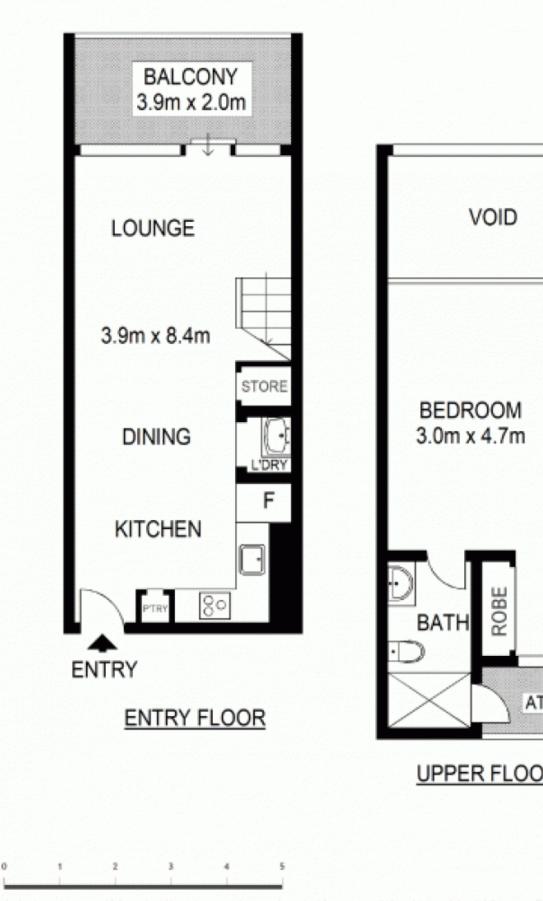

# morton.com.au

Scale shown in metres. All dimensions herein are approximate and gathered from acurces believed to be reliable. Whilst every effort is made for the accuracy of our floor plans, interested parties should rely on their own enquiries. Floor Plans by Industrie Media | industriemedia.tv