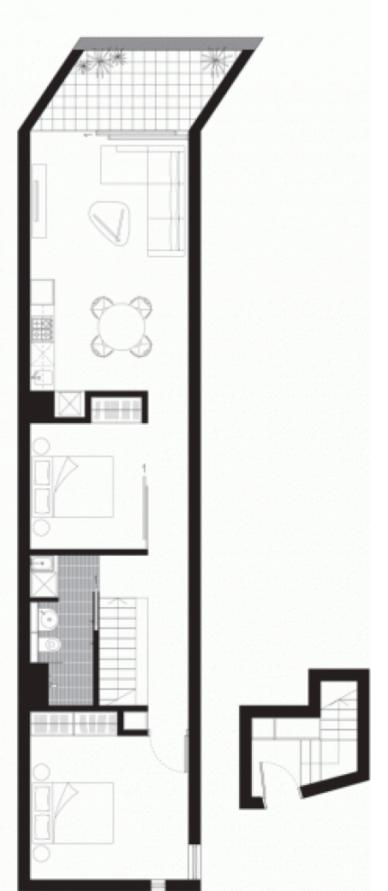

## Sarah Fowell

0437 492 129

sarah@morton.com.au

#707 2 BED - LEVEL 7

78 m²

ENTRY ON LEVEL 6 70 sqm internal + 8 sqm balcony