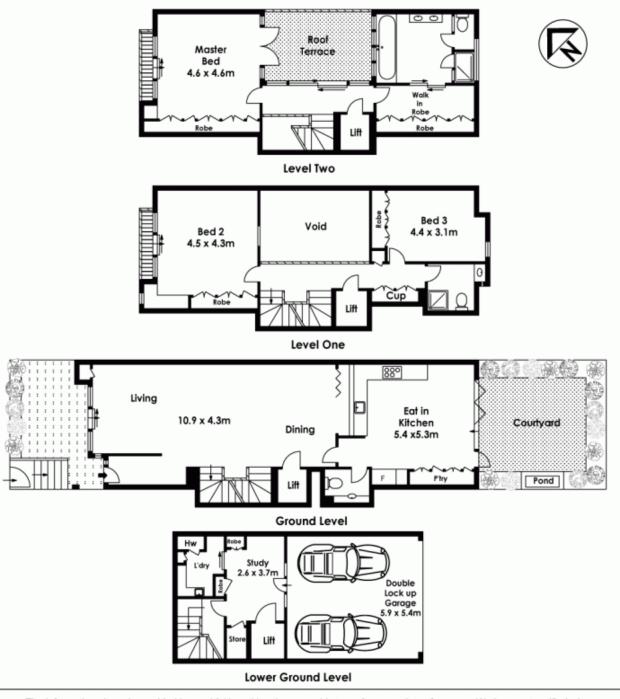

Arranged over three levels plus basement parking and private lift, the open and spacious design beautifully balances the sophistication of a modern designer lifestyle with the functional practicalities of family living.

The ground floor of this tightly held property features a large open plan lounge/dining room with high ceilings and access to a front patio with Harbour Bridge glimpses. A generous family kitchen with breakfast area is positioned to the rear which opens to a fantastic private entertainers courtyard. The top floor comprises an expansive master suite offering some harbour and bridge views and features a unique roof top courtyard, ensuite & walk in wardrobe.

The middle level comprises two double bedrooms, both with