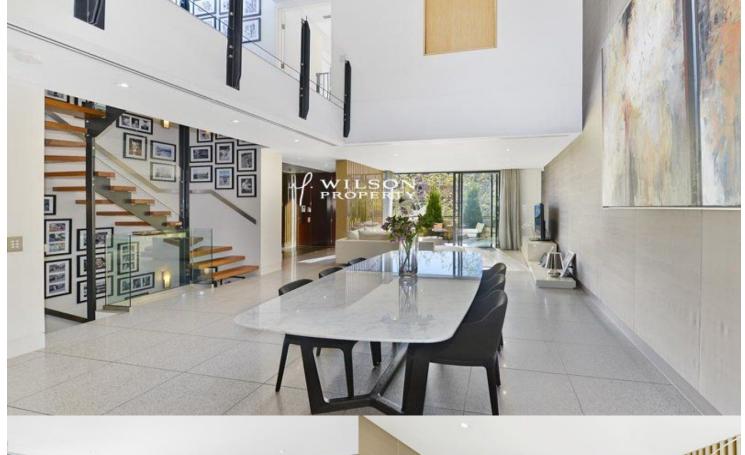

# morton.

**SYDNEY** 16 Pottinger Street

3

3

Located in the heart of Walsh Bay, this outstanding 341sqm three bedroom residence offers a unique lifestyle, blending the best attributes of CBD apartment living with the conventional layout of a family terrace house.

Arranged over three levels plus basement parking and private lift, the open and spacious design beautifully balances the sophistication of a modern designer lifestyle with the functional practicalities of family living.

The ground floor of this tightly held property features a large open plan lounge/dining room with high ceilings and access to a front patio with Harbour Bridge glimpses. A generous family kitchen with breakfast area is positioned to the rear which opens to a fantastic private entertainers courtyard. The top floor comprises an expansive master suite offering some harbour and bridge views and features a unique roof top courtyard, ensuite & walk in wardrobe.