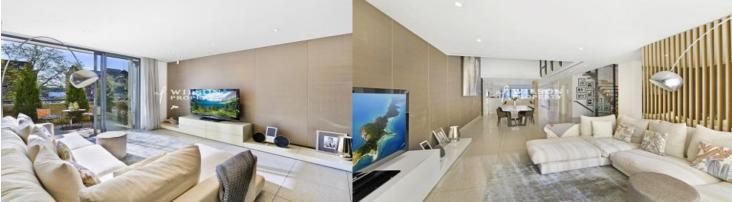

Arranged over three levels plus basement parking and private lift, the open and spacious design beautifully balances the sophistication of a modern designer lifestyle with the functional practicalities of family living.

The ground floor of this tightly held property features a large open plan lounge/dining room with high ceilings and access to a front patio with Harbour Bridge glimpses. A generous family kitchen with breakfast area is positioned to the rear which opens to a fantastic private entertainers courtyard. The top floor comprises an expansive master suite offering some harbour and bridge views and features a unique roof top courtyard, ensuite & walk in wardrobe.