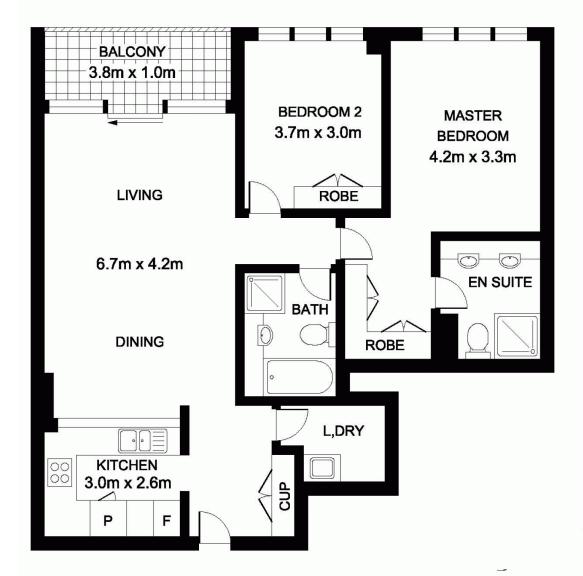

Generously proportioned, private and featuring the finest of fittings, this is the definition of inner city living quietly located yet just minutes to every possible amenity.

- Breathtaking open plan living, lounge and dining spaces
- Elegant oversized master bedroom with ensuite and plenty of wardrobe space
- Granite kitchen with stainless steel Miele gas appliances
- Second double bedroom with built-in wardrobes
- European-style laundry
- Superb resort facilities include gym, pool and spa
- 24 hour concierge, secure parking, health club and stunning library
- World-class restaurants and entertainment at your doorstep
- Only moments to The Rocks, Wynyard and the Botanic Gardens

### LEVEL TWENTY FOUR

The information above is provided in good faith and has been provided to us from a variety of sources. We have not verified whether the information is accurate and do not have any belief one way or other in its accuracy. We do not accept any responsibility to any person for its accuracy and do no more than pass it on. All interested parties should rely on their own inquiries in order to determine whether or not this information is in fact accurate.