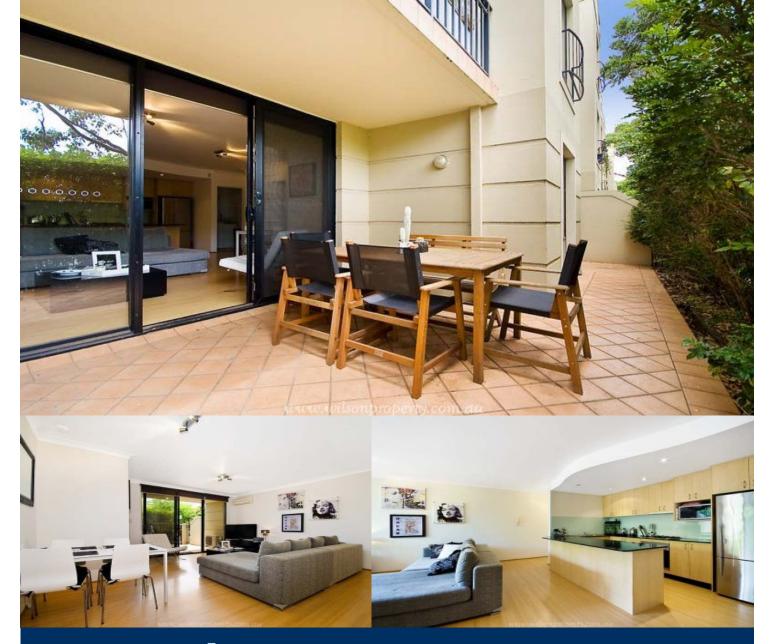

# morton.

Located in a quiet cul-de-sac position on leafy Lawrence Street, arguably one of Alexandrias best residential streets, is this charming two bedroom courtyard apartment.

Freshly painted and well presented, this property features a large entertaining courtyard via sliding glass doors from both living and master bedroom, wooden floors, large bathroom with separate shower and dual access, internal laundry, lock up garage plus secure storage room.

The modern kitchen has a clever breakfast bar, black granite bench tops, glass splashback, gas cooking and plenty of cupboard space.

St Lawrence Apartments is a small, low rise security building of just 49 apartments and residents enjoy access to landscaped outdoor pool area, spa, sauna and direct access from the street and underground parking to this apartment.