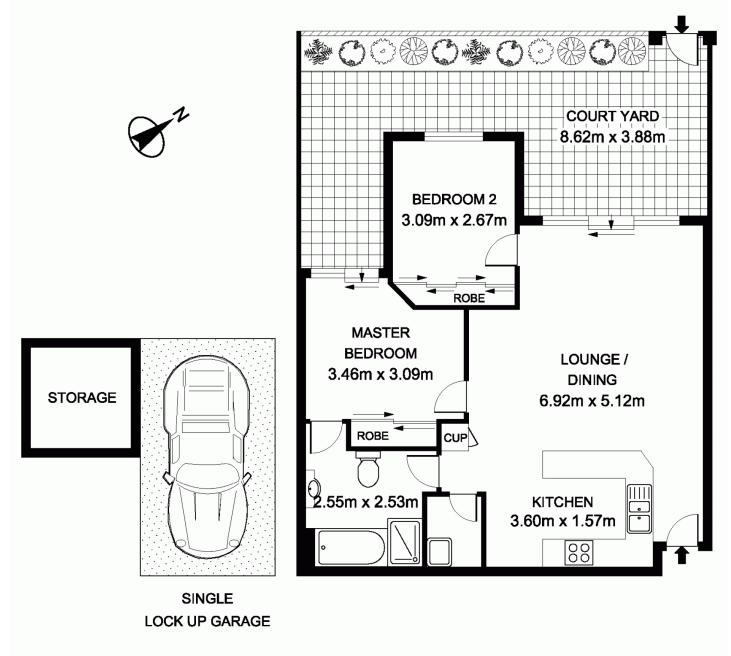

# morton.

Located in a quiet cul-de-sac position on leafy Lawrence Street, arguably one of Alexandrias best residential streets, is this charming two bedroom courtyard apartment.

Freshly painted and well presented, this property features a large entertaining courtyard via sliding glass doors from both living and master bedroom, wooden floors, large bathroom with separate shower and dual access, internal laundry, lock up garage plus secure storage room.

The modern kitchen has a clever breakfast bar, black granite bench tops, glass splashback, gas cooking and plenty of cupboard space.

St Lawrence Apartments is a small, low rise security building of just 49 apartments and residents enjoy access to landscaped outdoor pool area, spa, sauna and direct access from the street and underground parking to this apartment.