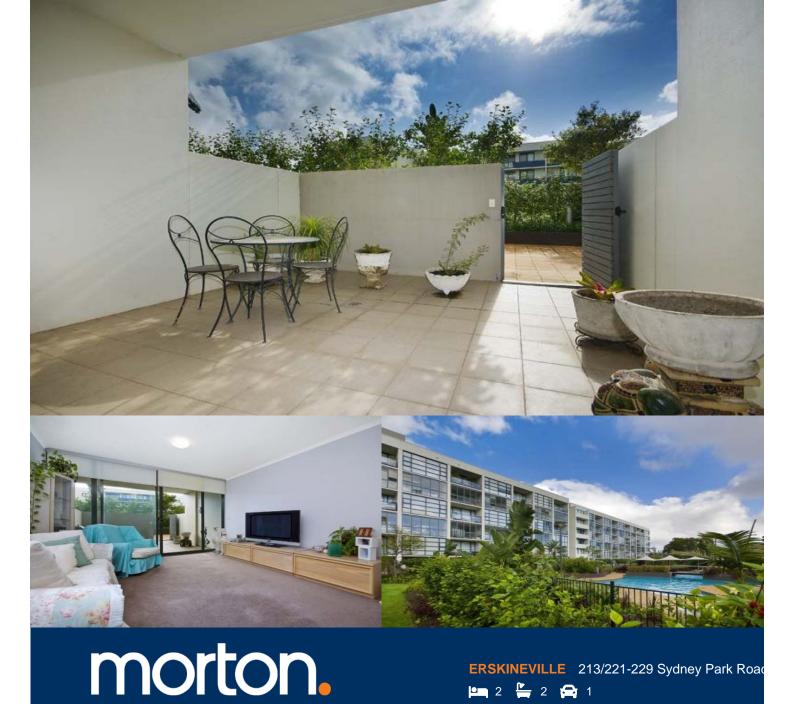

123sqm two bed + study Split level with large courtyard Security car space East/West thru design

This fantastic 123sqm two bedroom + study courtyard apartment features split level east/

west design with direct access to beautiful landscaped gardens, outdoor pool, tennis

court and gymnasium. The two bedrooms, positioned on separate levels, feature builtin

robes and the master bedroom upstairs has an ensuite bathroom. The property has

stainless steel appliances, separate laundry, two bathrooms and large additional study area.

Located in one of the most desirable positions opposite Sydney Park and just moments to

St Peters Station, Newtown shops and Erskineville Village. Currently tenanted at \$510pw,

Zenix is a popular choice for city commuters and astute