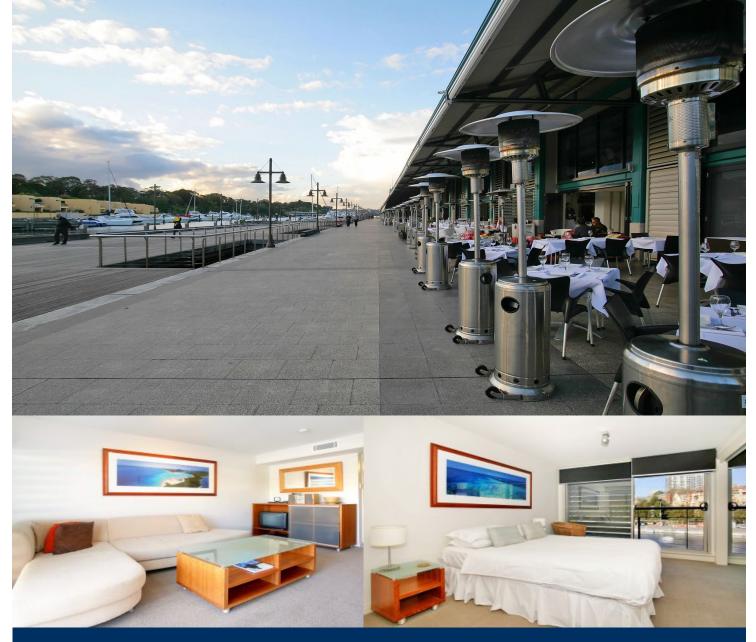

# morton.

Situated on the eastern side of the historic 'Finger Wharf' this spacious one bedroom apartment has wonderful water views and an abundance of natural light. Living walking distance from the CBD, Botanic Gardens and Potts Point.

- Open plan living room
- Floor to ceiling windows in living and bedroom
- Master bedroom with built in wardrobe
- Galley style kitchen with Blanco appliances
- Separate internal laundry with dryer
- Reverse cycle air-conditioning, 24 hour security
- Walking distance to restaurants, bars and CBD

Woolloomooloo 442/6 Cowper Wharf Roadway