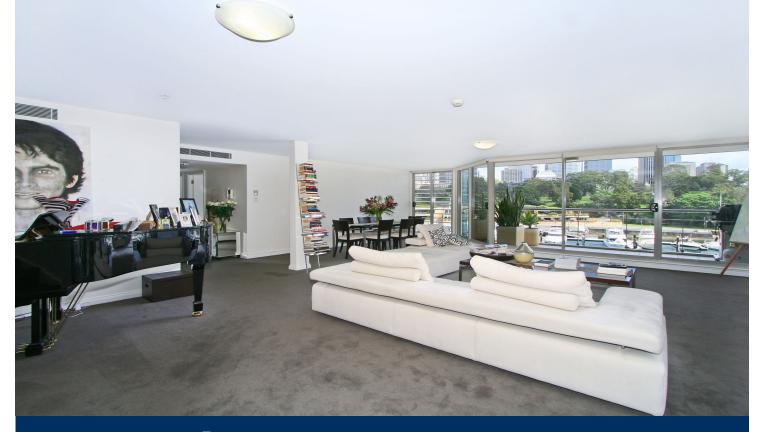

## morton.

Large city facing fourth floor apartment located towards the northern end of The Finger Wharf. Huge open plan living area opens onto balcony with the water and city as your backdrop. Floor to ceiling doors and windows brings in the harbour and allows natural light and the sea breeze. Quality kitchen with granite bench tops, integrated dishwasher, gas stainless steel appliances and loads of cupboard space. Well appointed bathrooms including ensuite with walk in wardrobe and tub.

- Enormous open plan lounge and dining
- Floor to ceiling glass allowing great natural light
- Large balcony flows from lounge
- Master bedroom with balcony, walk-in robe and ensuite
- Optional use of indoor heated pool and gym
- Two secure parking spaces