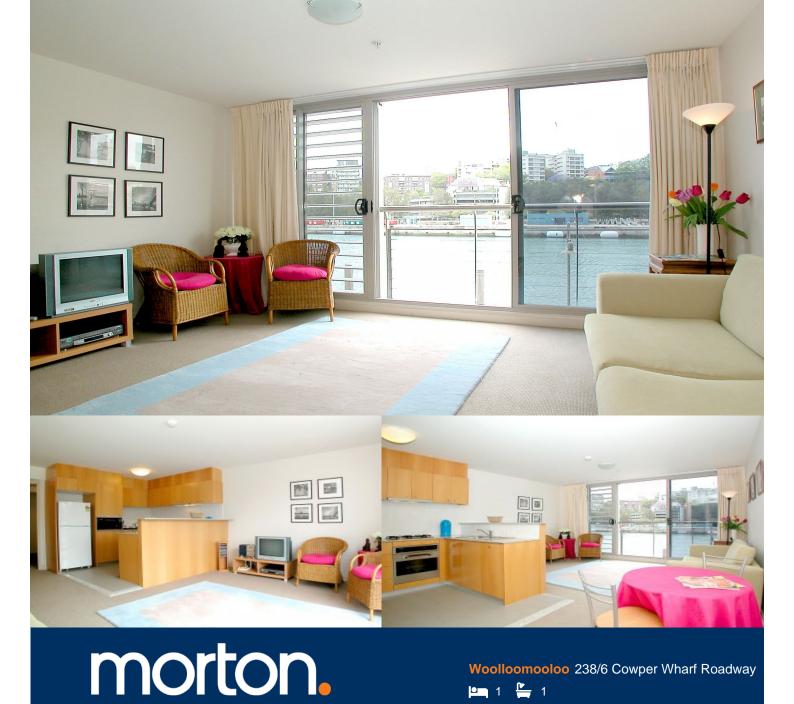

Offering a superb chance to enter one of Sydney's premier communities, this welcoming entry level apartment exudes warmth and character. Views flow across the sparkling harbour waters to Garden Island and historic Potts Point. Luxurious finishes including granite bench tops and stainless steel appliances.

- Built in cupboards
- Reverse cycle air conditioning
- Kitchen with microwave, gas cook top and dishwasher
- Internal laundry with dryer
- Video intercom security
- 24 hour security onsite
- Walking distance to CBD and botanical garden