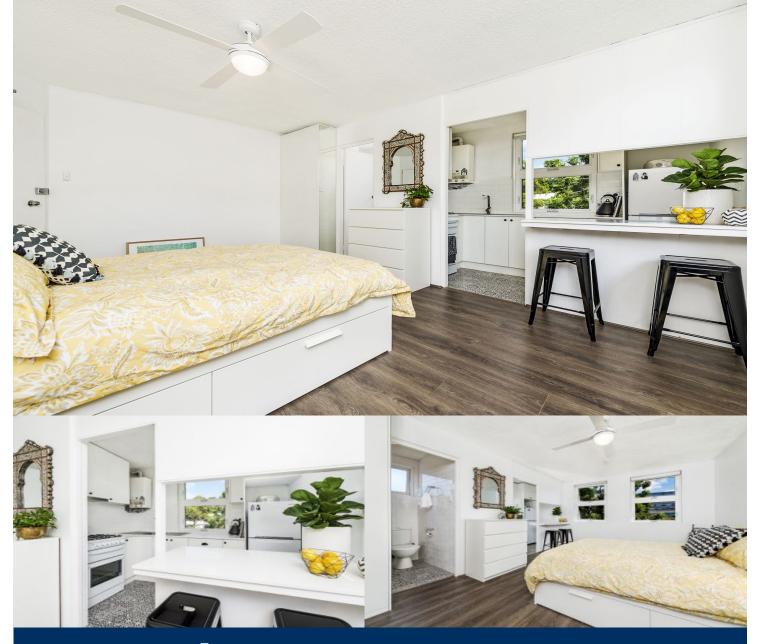

# morton.

Paddington 22/54 Hopewell Street

Bound to impress, this recently renovated studio in a tranquil Paddington Street offers a carefree lifestyle with easy access to transport, Five Ways and a myriad of shops and cafe's. Flooded with natural light and a leafy outlook from every room, the apartment offers the perfect entry level for an investor or occupier.

- North westerly aspect with windows in all rooms
- Open Living with new built-ins
- Updated kitchen and breakfast bar
- Modern bathroom with quality fittings
- laminate floors and quality tiles
- Freshly painted
- Communal laundry
- Easy access to transport and shops