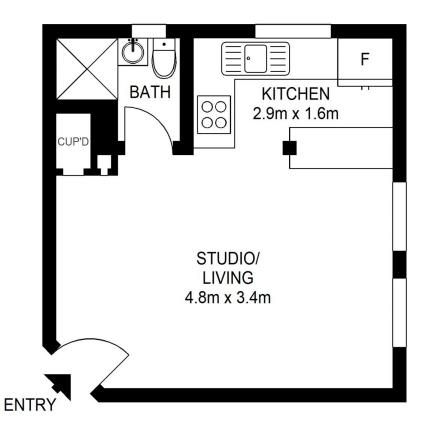

# 22/54 Hopewell Street, PADDINGTON

Not to scale • All measurements are approximate • Drawn for marketing purposes only • Floorplan by © Industrie Media