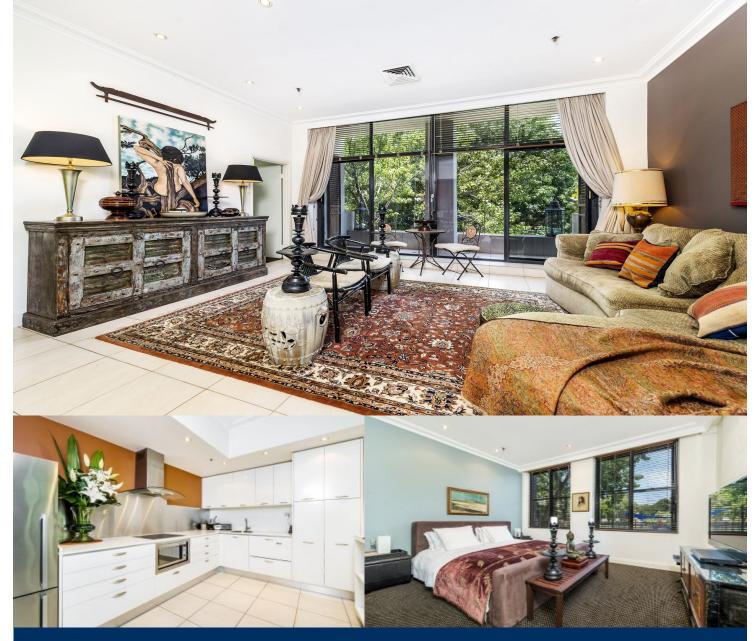

## **Noel Jenkins**

0410 593 694

□ noel@morton.com.au

At less then \$10,000 per sqm this must be the areas best value. Ideal for either owner/occupiers or the astute investor looking for airbnb potential. This gracious apartment occupies a prime corner position in the historic Woolloomooloo Waters. Boasting 3 metre ceilings, floor to ceiling windows and the living area leads onto a balcony which is flooded with natural light. A top quality refurbishment, its immaculately kept and enjoys a tranquil leafy outlook from every room.

- Long term rental potential up to \$1000 per week
- Prime corner position with cross ventilation
- Secure building, concierge and intercom
- Oversized master bedroom with walk in wardrobe
- Generous 2nd bedroom with built ins
- Floor to ceiling glass and leafy outlooks
- Integrated laundry and additional powder room
- Ducted heating and air conditioning, with underfloor heating
- Stylish bathroom with bath and shower
- Resort facilities with pool and sauna
- Security parking space and close to transport