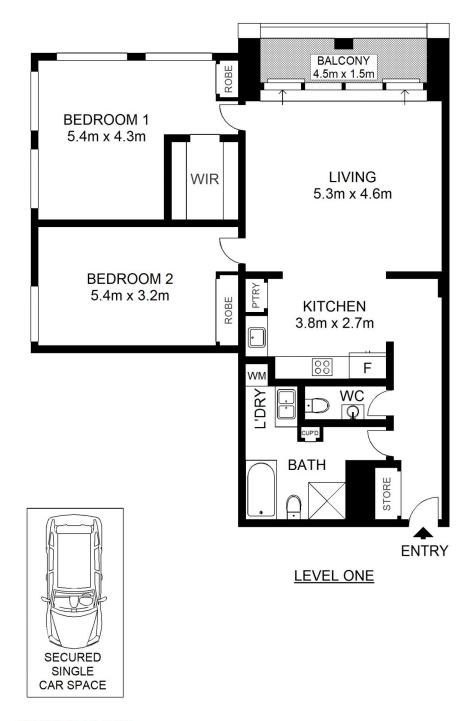

- Long term rental potential up to \$1000 per week
- Prime corner position with cross ventilation
- Secure building, concierge and intercom
- Oversized master bedroom with walk in wardrobe
- Generous 2nd bedroom with built ins
- Floor to ceiling glass and leafy outlooks
- Integrated laundry and additional powder room
- Ducted heating and air conditioning, with underfloor heating
- Stylish bathroom with bath and shower
- Resort facilities with pool and sauna
- Security parking space and close to transport