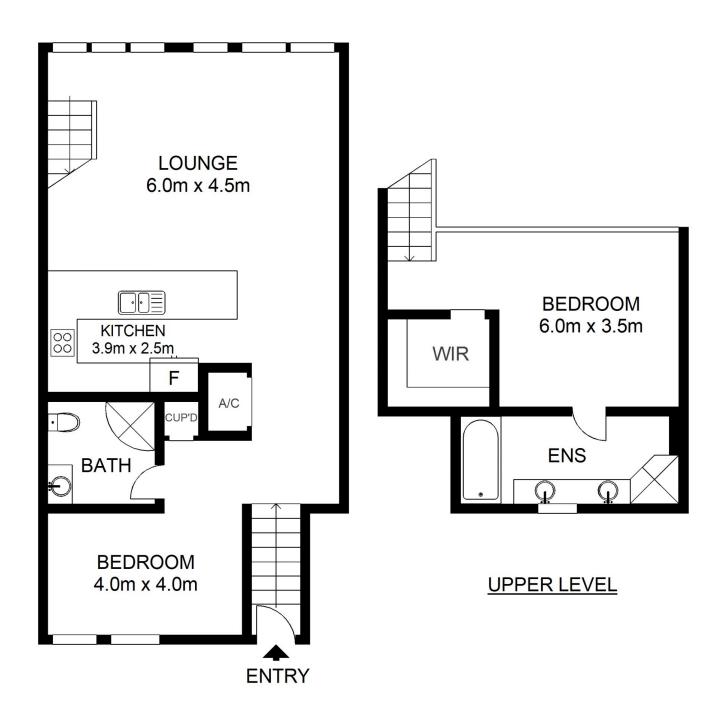

- Beautifully presented with quality appointments
- Invitingly well proportioned combined lounge and dining
- Generous master has an ensuite, walk-in robe/dressing room
- Sleek kitchen with granite benches and gas appliances
- Vaulted ceilings, reverse cycle air conditioning, 24 hour security
- Oversized second room on lower level, 2nd bathroom and internal laundry
- A prized offering for the first time buyer or savvy investor