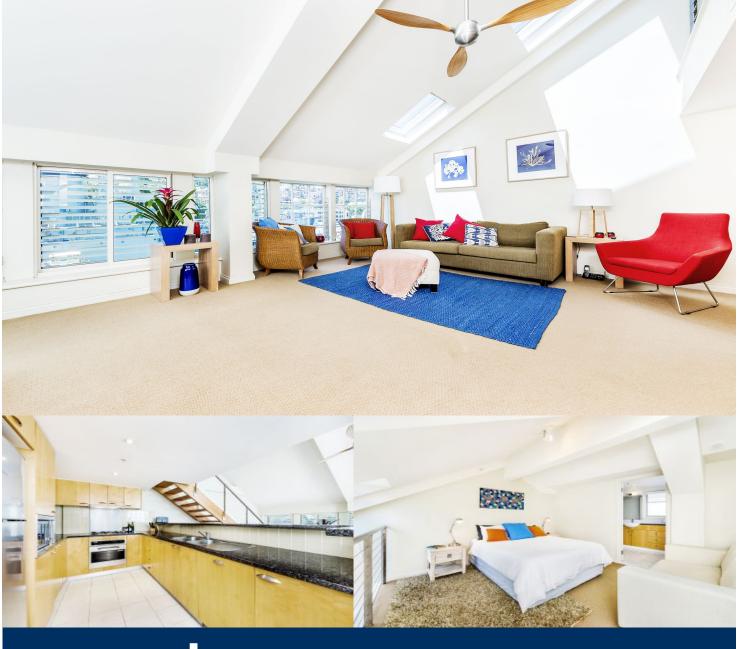

morton.

Woolloomooloo 542A/6 Cowper Wharf Roadway

Ultra stylish and occupying a premier top floor setting in a much desired locale, this stunning dual level apartment presents a low maintenance lifestyle of warmth and convenience. In a highly sought-after heritage community, uninterrupted views stretch across the water to the leafy shores of Potts Point.

- Beautifully presented with quality appointments
- Invitingly well proportioned combined lounge and dining
- Generous master has an ensuite, walk-in robe/dressing room
- Sleek kitchen with granite benches and gas appliances
- Vaulted ceilings, reverse cycle air conditioning, 24 hour security
- Oversized second room on lower level, 2nd bathroom and internal laundry
- A prized offering for the first time buyer or savvy investor