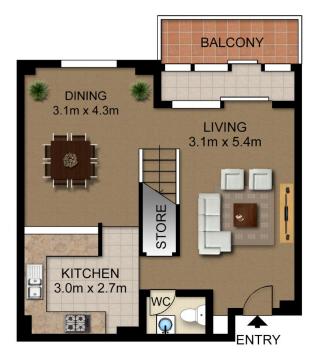

- Two bedrooms both with ensuite bathroom and built ins
- Separate living and dining areas
- Two separate balconies and enormous partially cover terrace
- Modern kitchen with Smeg appliances
- Internal laundry
- Ducted air-conditioning throughout
- Visitor parking inside the buildings security car park
- Remote lock up 15sqm garage on title

# 64/27 Palmer Street, WOOLLOOMOOLOO

Not to scale • All measurements are approximate • Drawn for marketing purposes only • Floorplan by © Industrie Media