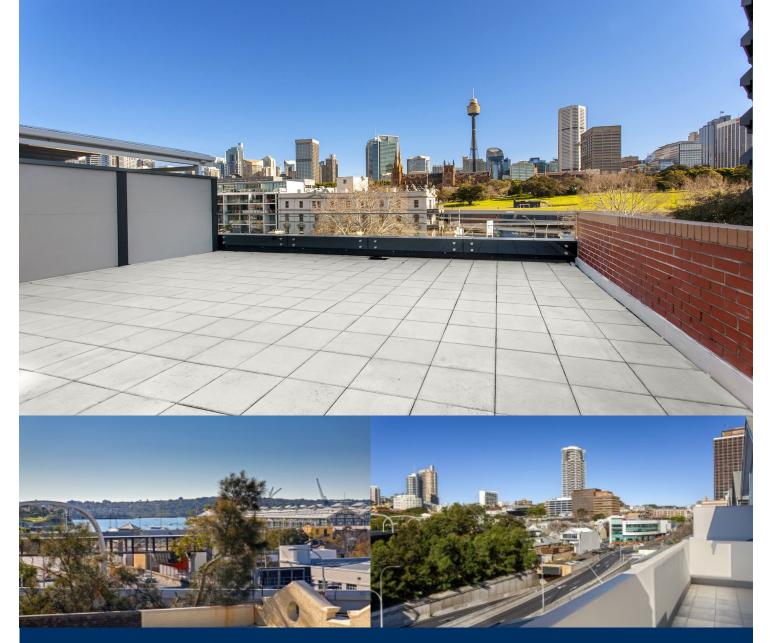

# morton.

Over two levels this prestige 191sqm top floor apartment boasts a generous 70sqm main terrace which is a more than ideal spot for entertaining guests. Stunning views over the Domain, Centre Point Tower and North towards the harbour. Within a stroll to vibrant cafés, Woolworths, and it is a short walk to the heart of the CBD.

- Two bedrooms both with ensuite bathroom and built ins
- Separate living and dining areas
- Two separate balconies and enormous partially cover terrace
- Modern kitchen with Smeg appliances
- Internal laundry
- Ducted air-conditioning throughout
- Visitor parking inside the buildings security car park
- Remote lock up 15sqm garage on title