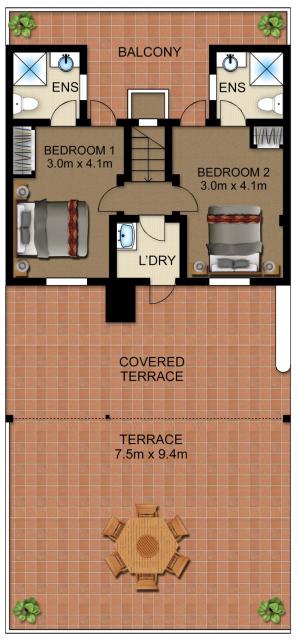

- Two bedrooms both with ensuite bathroom and built ins
- Separate living and dining areas
- Two separate balconies and enormous partially cover terrace
- Modern kitchen with Smeg appliances
- Internal laundry
- Ducted air-conditioning throughout
- Visitor parking inside the buildings security car park
- Remote lock up 15sqm garage on title

# 64/27 Palmer Street, WOOLLOOMOOLOO

Not to scale • All measurements are approximate • Drawn for marketing purposes only • Floorplan by © Industrie Media