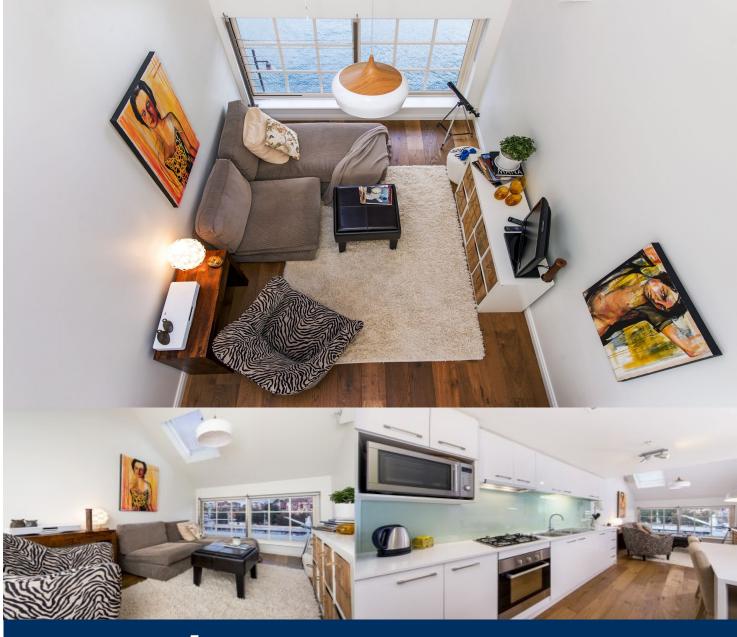

morton.

Woolloomooloo 555/6 Cowper Wharf Road

This stylish one bedroom loft apartment maximises space and light. Open plan living and mesmerising bay views are complimented by contemporary finishes that creates a perfect ambience for those who enjoy something out of the ordinary. The kitchen has been renovated with simplicity and the finest of materials. Benches and cabinets provide a seamless appearance and incorporates ample cupboard space. State-of-the-art European Oak timber floors provide a natural tone and skylights flood the apartment with light.

- Double bedroom with storage and ensuite
- Open plan living/dining
- Designer kitchen
- Internal Laundry
- Guest powder room
- Reverse cycle air conditioning
- 24 hour on-site security
- Video access