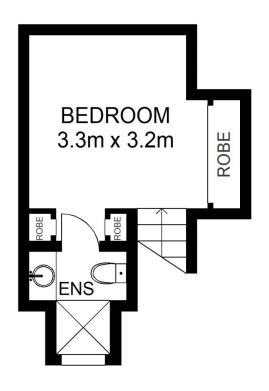

esmerising bay views are complimented by contemporary finishes that creates a perfect ambience for those who enjoy something out of the ordinary. The kitchen has been renovated with simplicity and the finest of materials. Benches and cabinets provide a seamless appearance and incorporates ample cupboard space. State-of-the-art European Oak timber floors provide a natural tone and skylights flood the apartment with light.

- Double bedroom with storage and ensuite
- Open plan living/dining
- Designer kitchen
- Internal Laundry
- Guest powder room
- Reverse cycle air conditioning
- 24 hour on-site security
- Video access

Located in Sydney's iconic Finger Wharf, you will enjoy the

**View** 

As advertised or by appointment

**Agent** 

**Noel Jenkins** 

0410 593 694

noel@morton.com.au





**ENTRY LEVEL** 

**UPPER LEVEL** 

morton.

555/6 Cowper Wharf Road, WOOLLOOMOOLOO