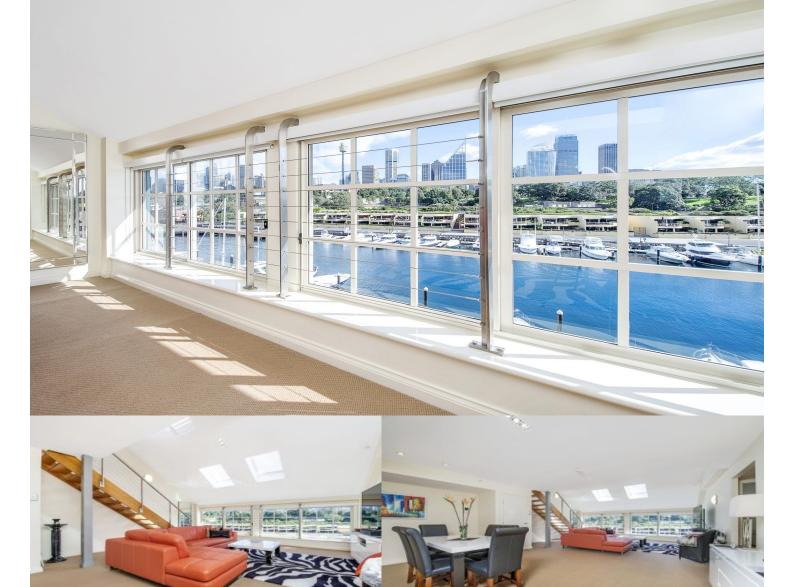

# morton.

An impeccably stylish and impressively generous offering in one of Australia's most exclusive waterfront communities, this exceptional apartment flows over two welcoming levels, and has an onsite car space. The epitome of a blue ribbon lifestyle, uninterrupted views stretch across the marina to the dramatic city skyline.

- Sweeping views across the bay, Botanic Gardens and city skyline
- Light filled open living areas
- Cathedral ceilings with skylights
- Enormous master with ensuite
- Deluxe granite kitchen with gas cook top
- Ducted air conditioning throughout
- 24hour on site security with video intercom