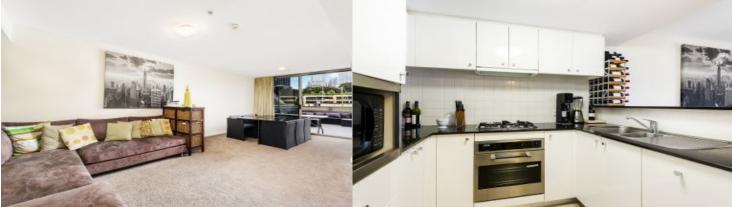

- A spacious 30sqm entertaining deck
- Stylishly presented with contemporary living in mind
- Light-filled master bedroom with ensuite and built-ins
- Generously sized combined lounge and dining area
- Designer kitchen, granite benches, gas appliances
- Lincoln Crescent parking space, laundry and air con