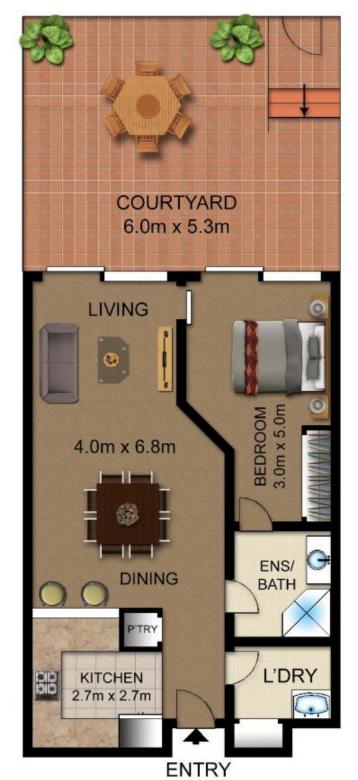

- A spacious 30sqm entertaining deck
- Stylishly presented with contemporary living in mind
- Light-filled master bedroom with ensuite and built-ins
- Generously sized combined lounge and dining area
- Designer kitchen, granite benches, gas appliances
- Lincoln Crescent parking space, laundry and air con