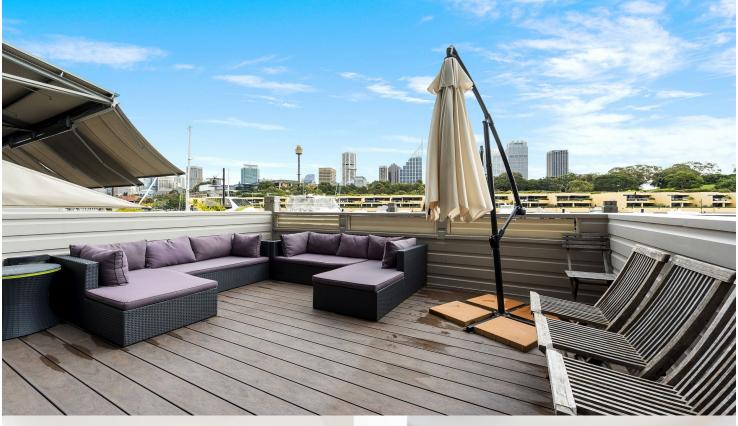

- A spacious 30sqm entertaining deck
- Stylishly presented with contemporary living in mind
- Light-filled master bedroom with ensuite and built-ins
- Generously sized combined lounge and dining area
- Designer kitchen, granite benches, gas appliances
- Lincoln Crescent parking space, laundry and air con