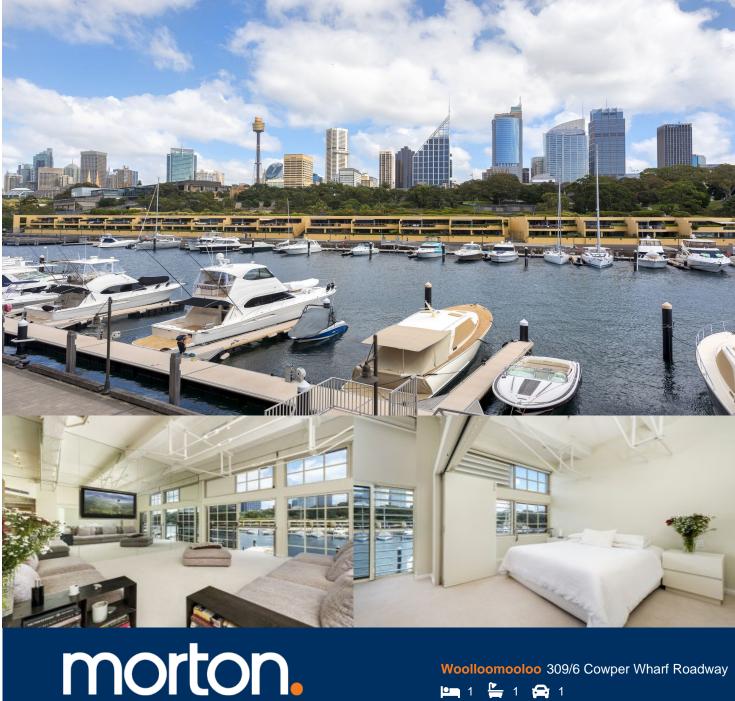

Serenely set in the exclusive Finger Wharf complex, this

exceptional residence has been beautifully upgraded for ultra contemporary designer living. Bathed in natural light throughout, the home captures sensational views across the marina to the Botanical Gardens and the central business district.

- A 2 bed converted to an over-sized 1 bed apartment
- Well proportioned with historic period appointments
- Spacious master has built-in robes and harbour views
- Chic gas kitchen comes with CaesarStone benches
- Generously open entertaining, floor to ceiling windows
- Deluxe bathroom with double frameless glass shower
- Soaring ceilings, 24hr onsite security, video intercom
- Wharf parking onsite on separate title

Woolloomooloo 309/6 Cowper Wharf Roadway