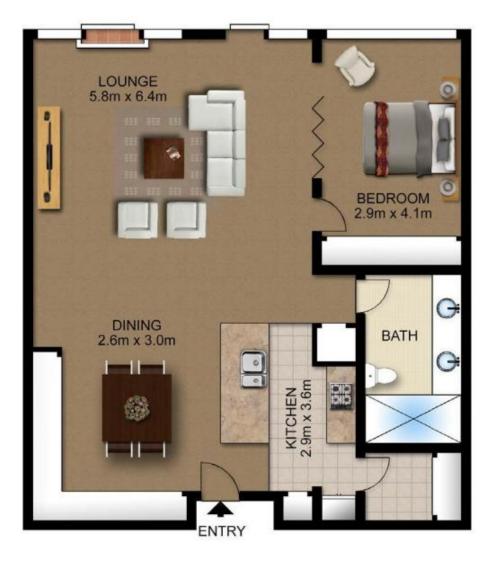

- A 2 bed converted to an over-sized 1 bed apartment
- Well proportioned with historic period appointments
- Spacious master has built-in robes and harbour views
- Chic gas kitchen comes with CaesarStone benches
- Generously open entertaining, floor to ceiling windows
- Deluxe bathroom with double frameless glass shower
- Soaring ceilings, 24hr onsite security, video intercom
- Wharf parking onsite on separate title

## CAR SPACE

Scale shown in metres. All dimensions herein are approximate and gathered from sources believed to be reliable. Whilst every effort is made for the accuracy of our floor plans, interested parties should rely on their own enquiries. Floor Plans by Industrie Media | industriemedia.tv